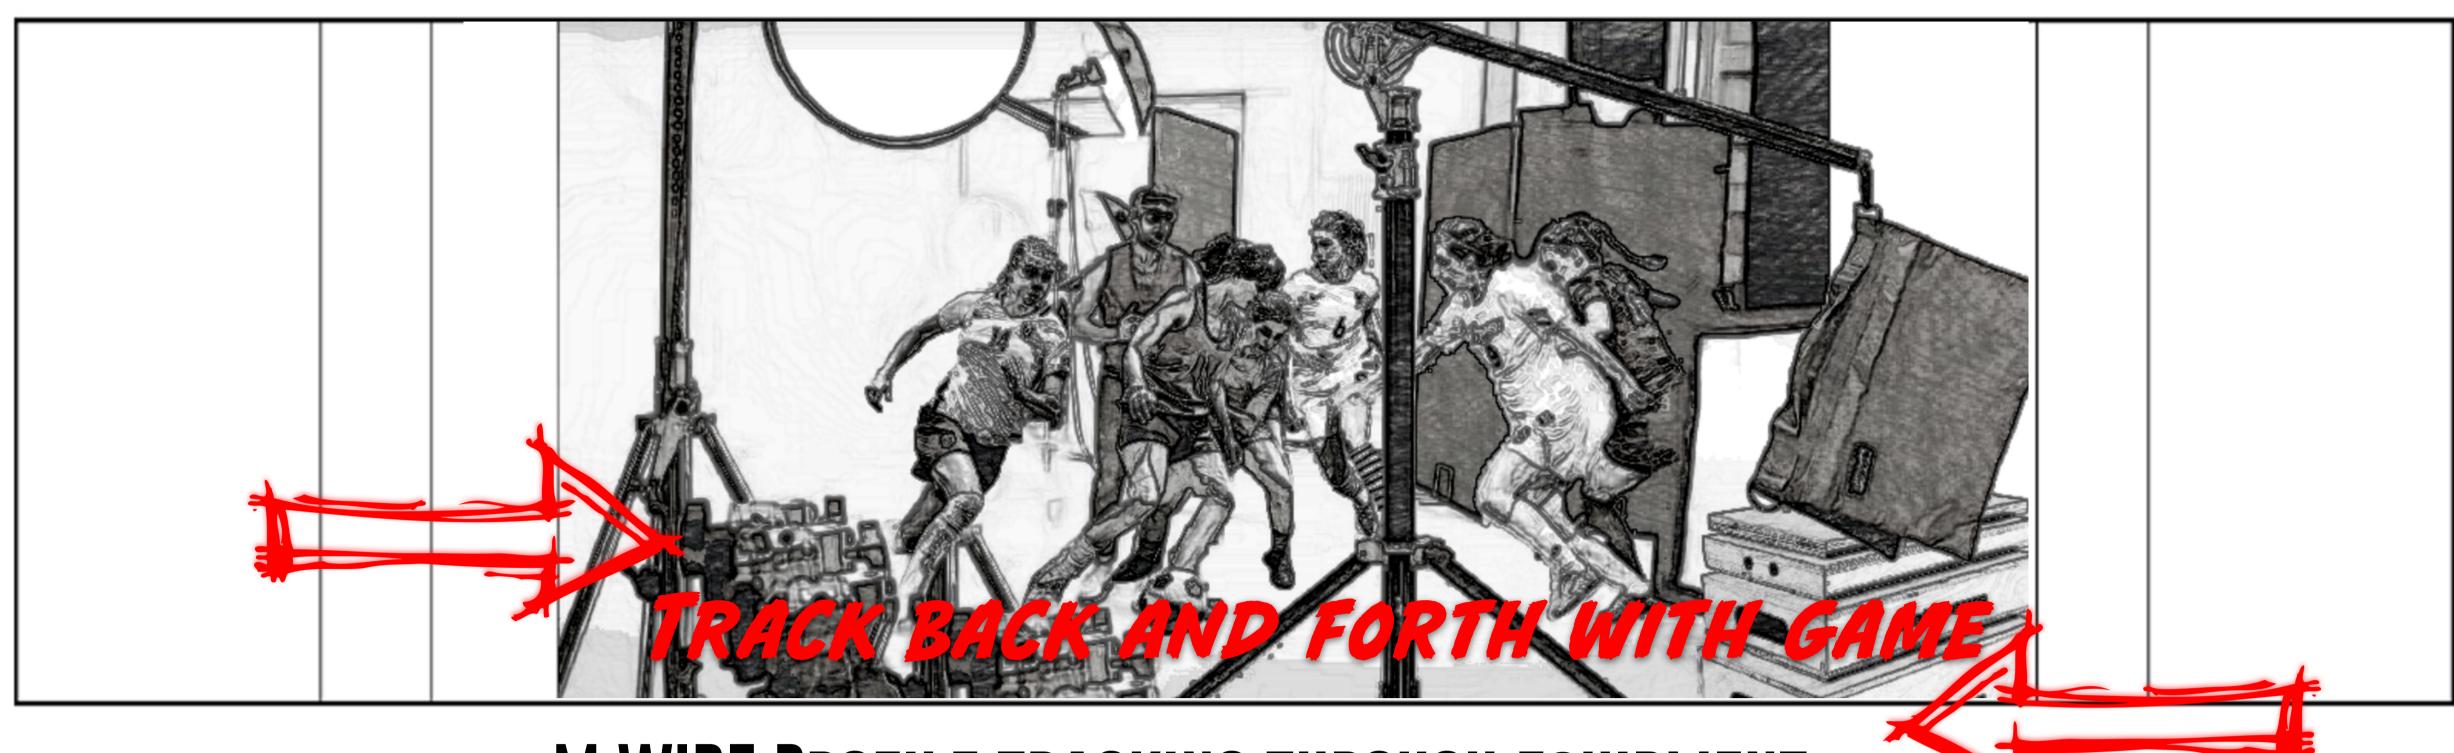

## FA WOMEN'S SUPER LEAGUE "IT'S ALL KICKING OFF"

1

N°:

N°:

WIDE ESTABLISHING PUSHING IN ON SET WHERE PLAYERS ARE POSING IN FRONT OF BACKDROP (WARDROBE RACK GOES BY, DUDES WITH LADDER, ETC). FEELS BUSY.

CU CAMERA POV ROVING ACROSS PLAYERS IN FRONT OF BACKDROP (WHIP PAN BACK AND FORTH) HOLD ON 2 OR 3 FUNNY SHOTS HERE/ MAYBE FREEZE FRAME.

3

N°:

MCU PHOTOGRAPHER SHOOTING SOME FRAMES AND NOT LOVING IT

N°:

CU ASSISTANT POLISHING BALL AT THE MONITOR SHAKING THEIR HEAD