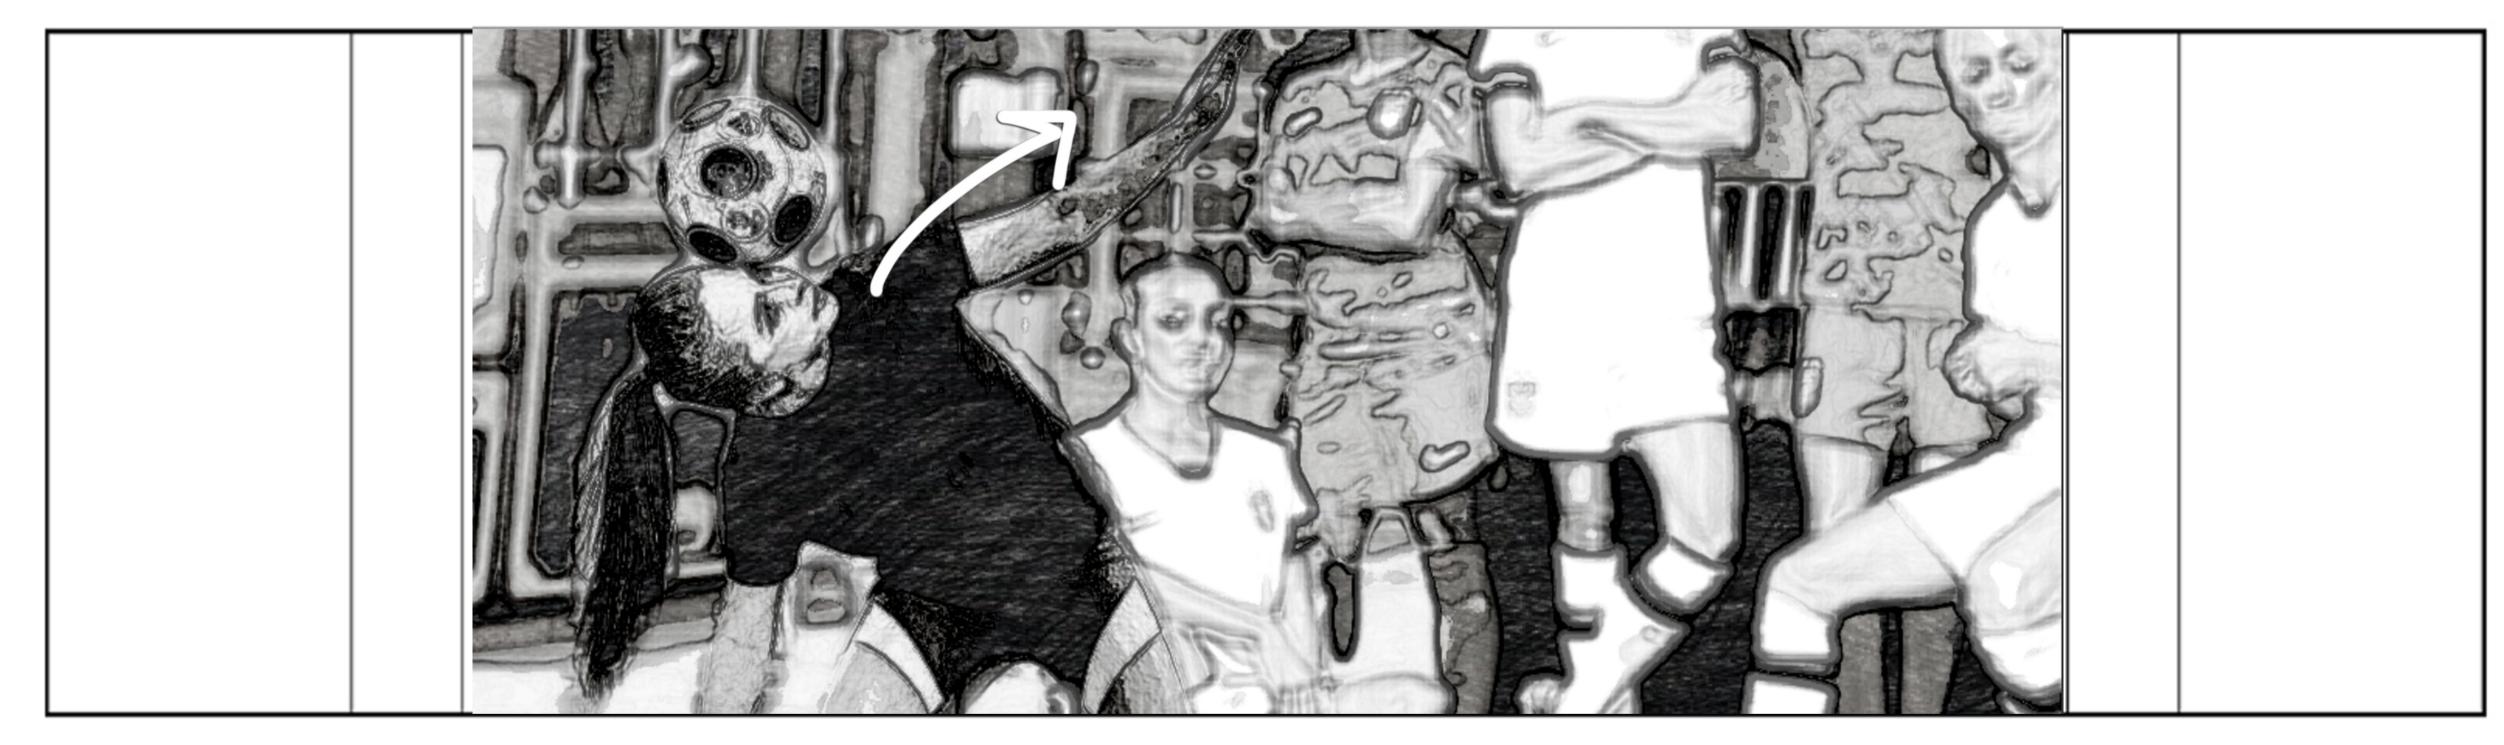

11

PLAYER B FREESTYLES, KICKS IT TO RADIO

N (CAMERA CAN BE A BIT FUNKY, MOVING IN AND OUT AND TILTING WITH THE BALL, FEELS LIKE STEADY CAM)

12

XCU BALL HITS RADIO