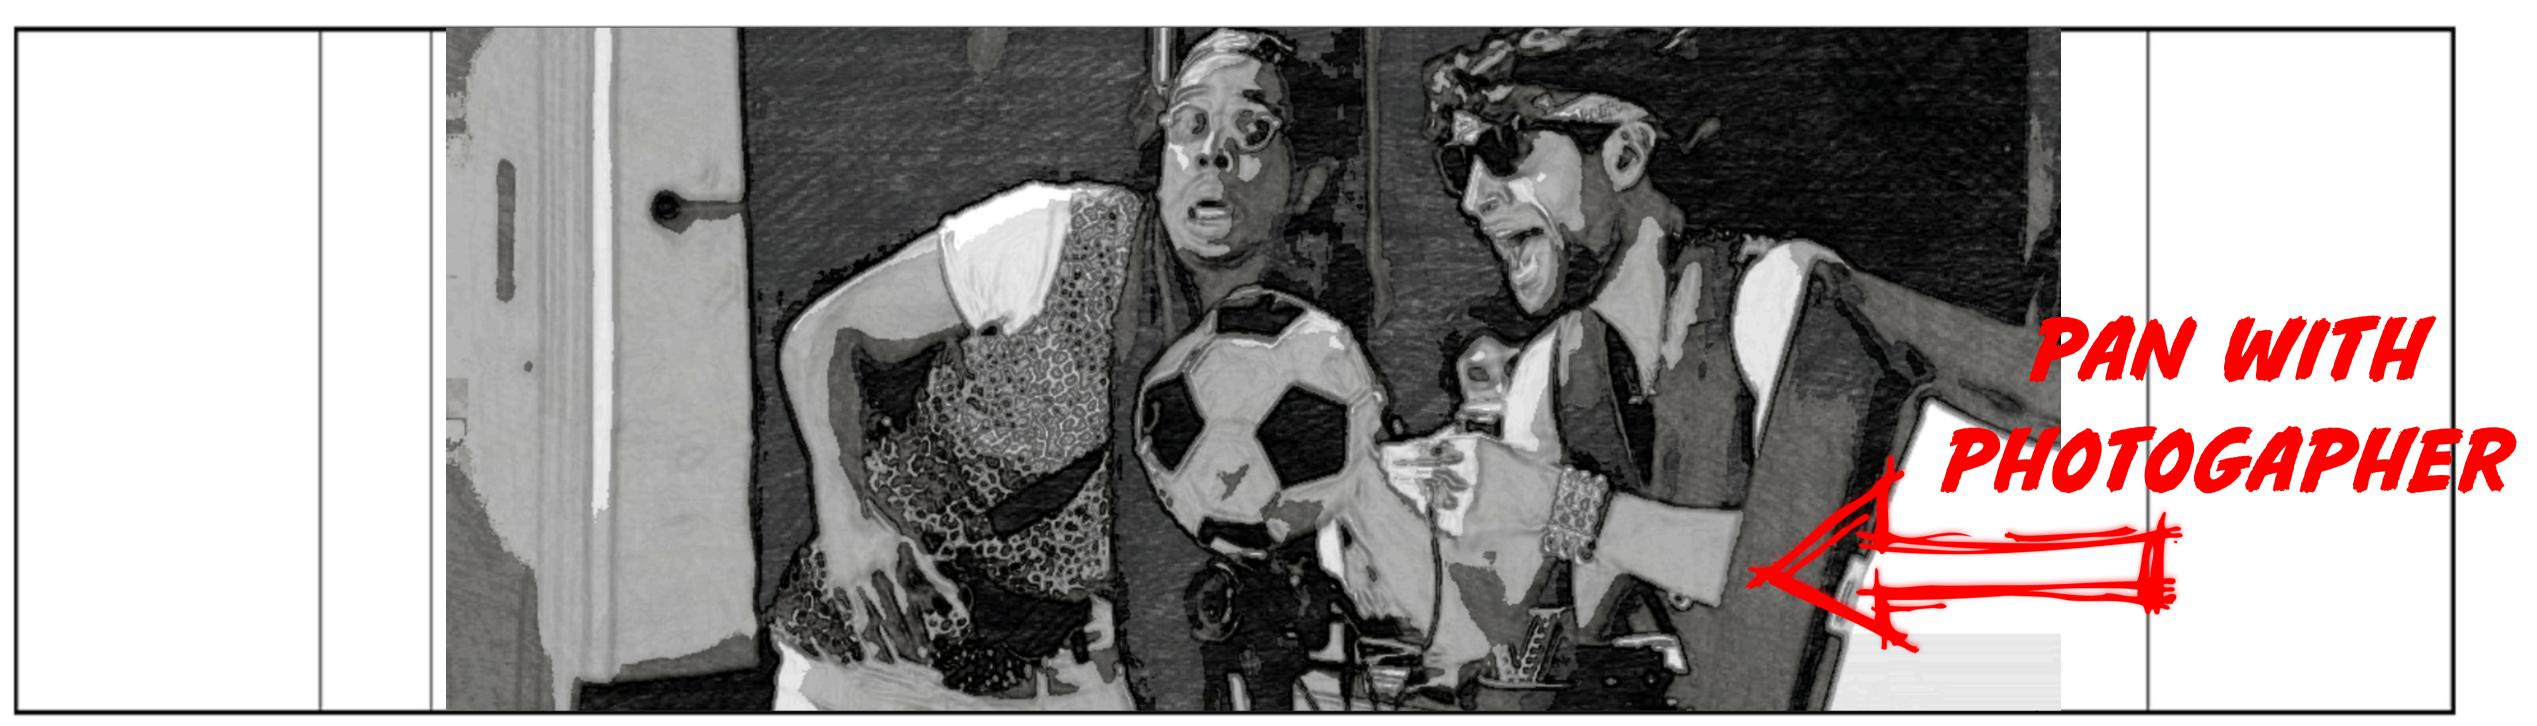

## FA WOMEN'S SUPER LEAGUE "IT'S ALL KICKING OFF"

N°:

5

MCU PHOTOGRAPHER GRABS BALL FROM ASSISTANT PROFILE VIEW (MAYBE THIS PERSON GETS HIT, WHATEVER THEY LOSE THE BALL)

6

N°:

XCU BALL BOUNCES TOWARD THE PLAYERS IN SLOW MOTION

7

N°:

SLO MO M 3 OR 4 PLAYERS ON RIGHT PUSH FOR BALL, TIGER GROWL...

N°:

SLO MO CU PLAYER ON LEFT TURNS TOWARD BALL, DEEP BREATH/ HEART BEAT