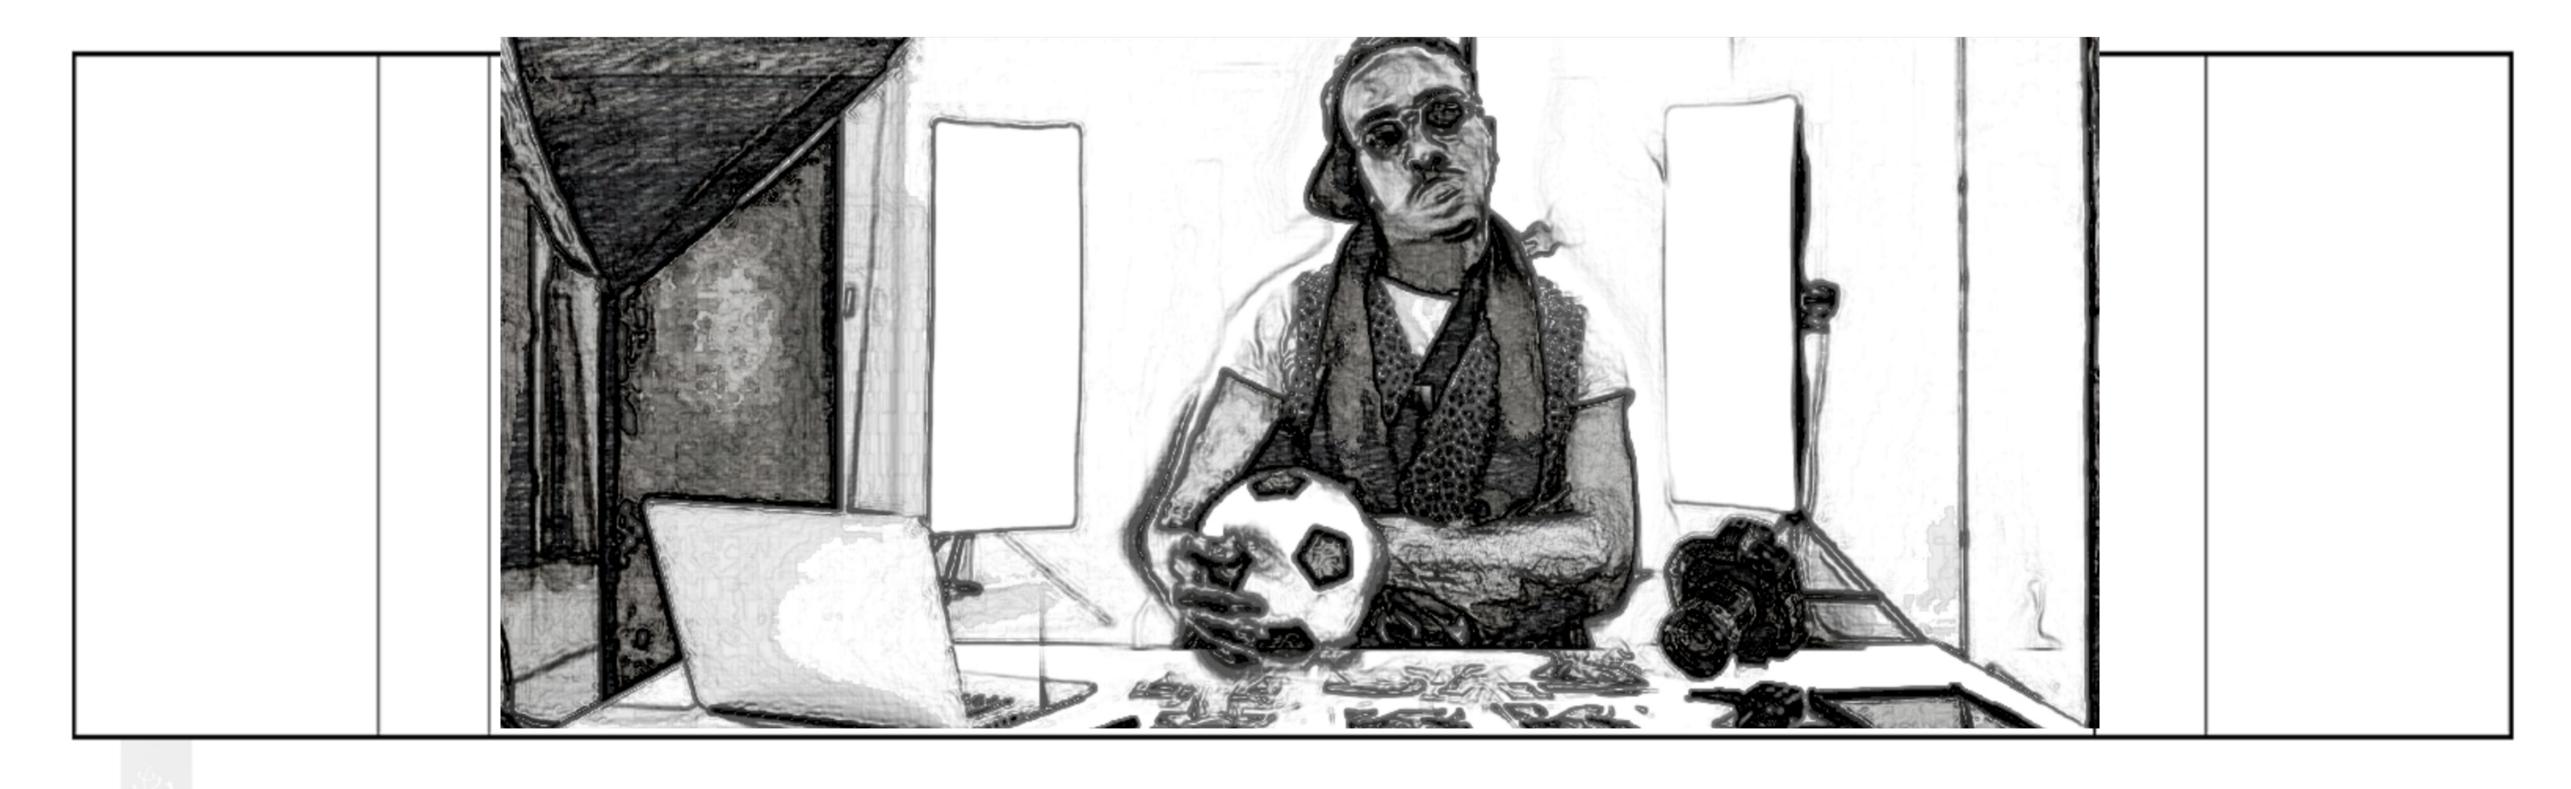

3

N°:

MCU PHOTOGRAPHER SHOOTING SOME FRAMES AND NOT LOVING IT

N°:

CU ASSISTANT POLISHING BALL AT THE MONITOR SHAKING THEIR HEAD

## FA WOMEN'S SUPER LEAGUE "IT'S ALL KICKING OFF"

N°:

5

MCU PHOTOGRAPHER GRABS BALL FROM ASSISTANT PROFILE VIEW (MAYBE THIS PERSON GETS HIT, WHATEVER THEY LOSE THE BALL)

6

N°:

XCU BALL BOUNCES TOWARD THE PLAYERS IN SLOW MOTION