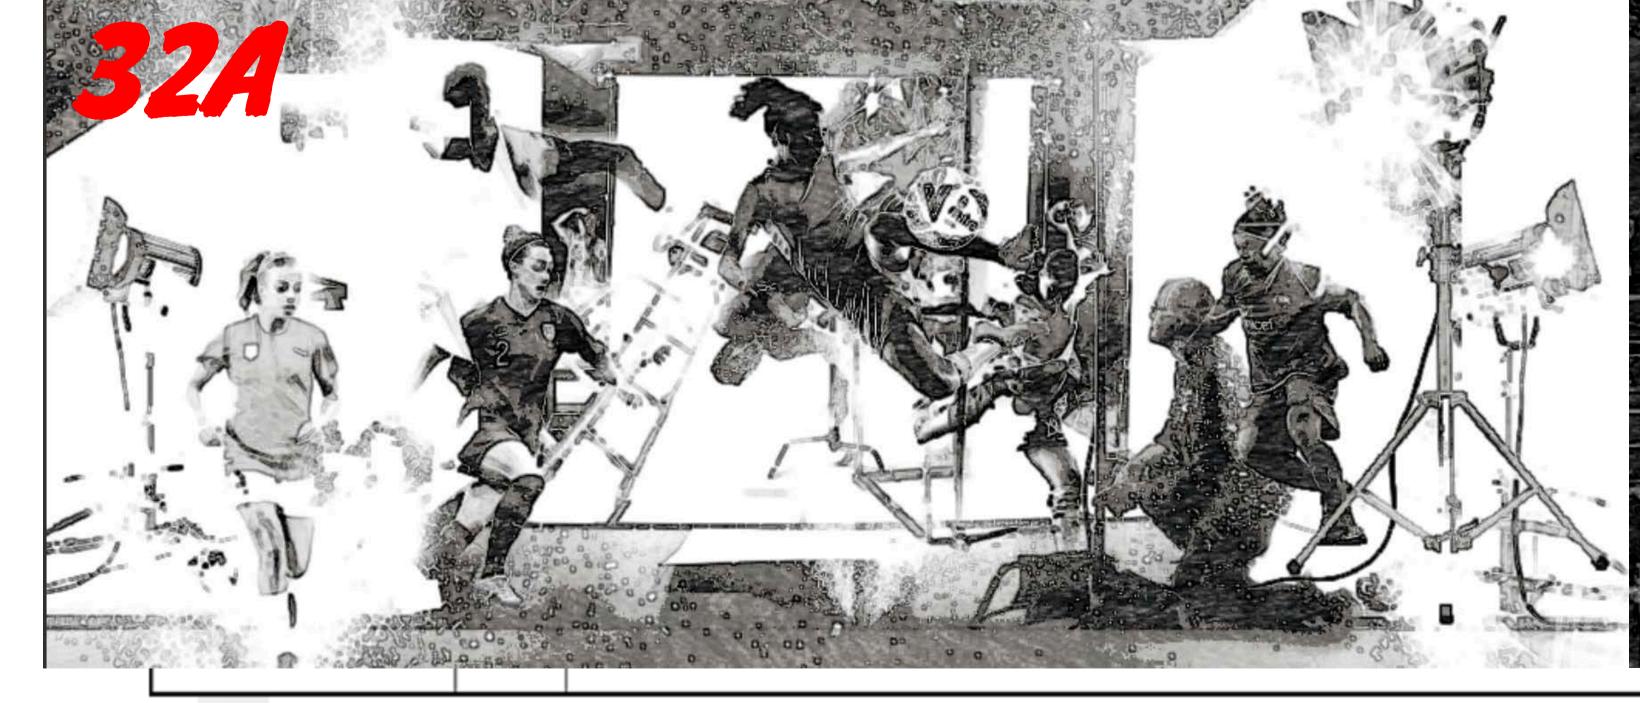

N°:

EPIC WIDE SHOT WHERE NIKITA PARIS GOES FOR THE KICK IN SLOW MOTION AND EVERYTHING IS FALLING/ EXPLODING.

BALL FLIES TOWARD CAMERA.

# FA WOMEN'S SUPER LEAGUE "IT'S ALL KICKING OFF"

N°: 33 LOGO N°: 34 250 5.5 -2...1...5...1...2+ 150 400 4 + MF (0) MCU PHOTOGRAPH OF THE WOMEN ALL WAR TORN N°: 35 WIDE BACKDROP FALLING/ LIGHT CRASHING N°: