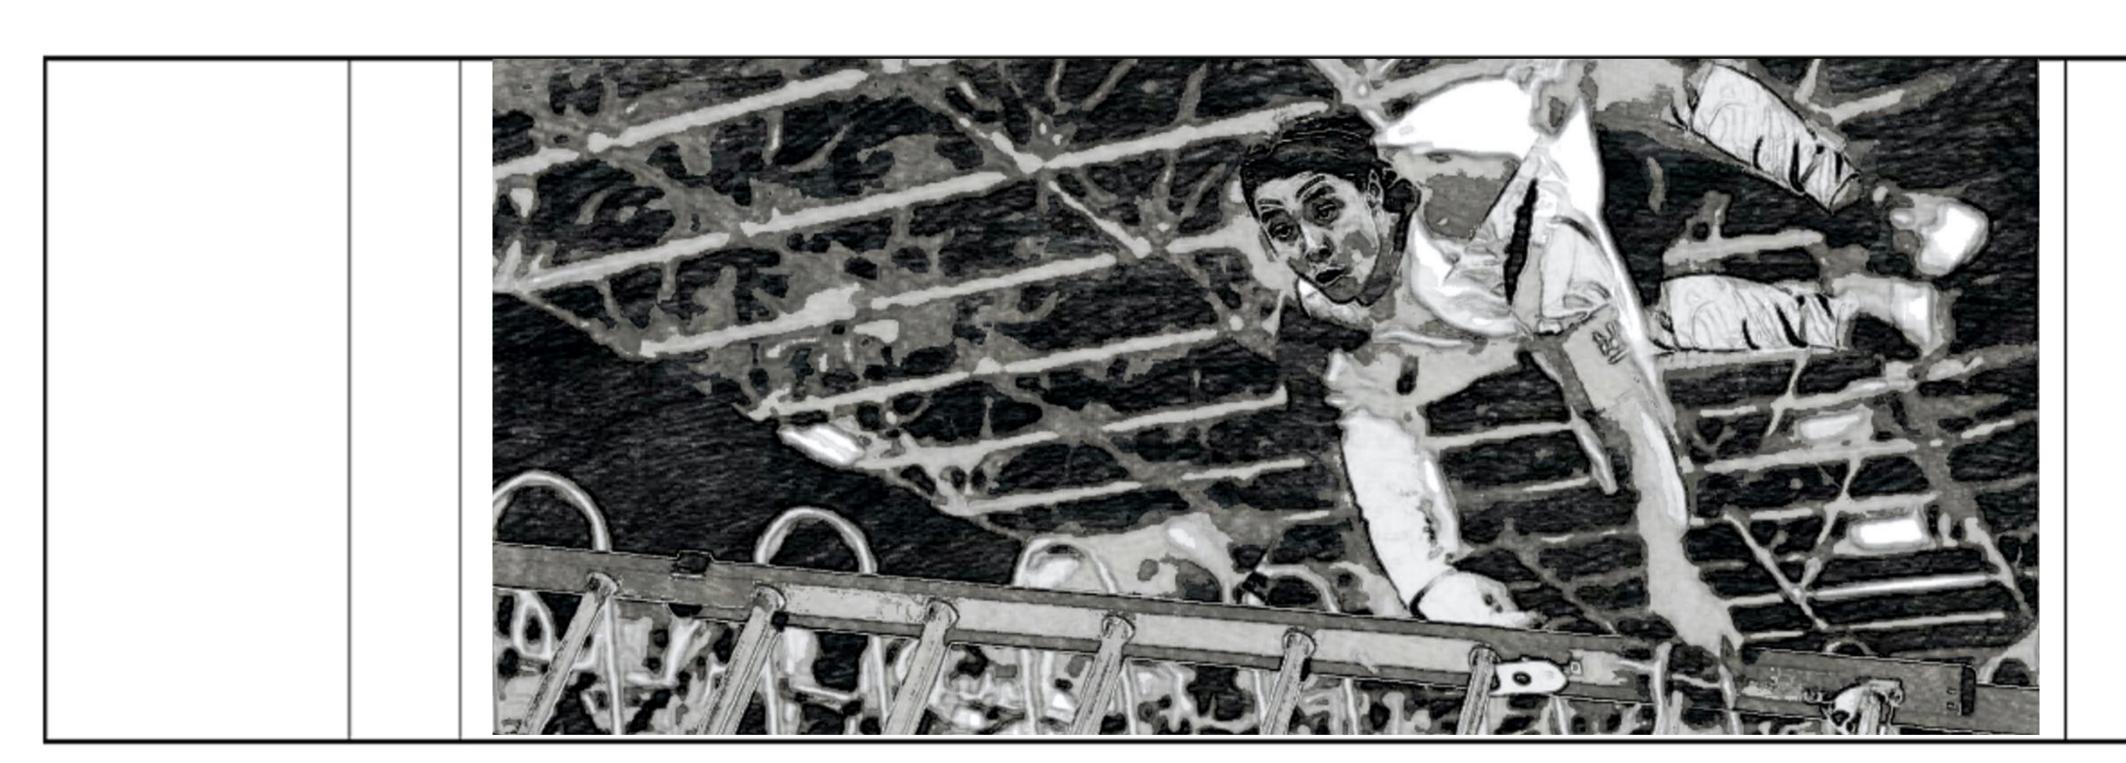

N°:

SAM KERR VAULTS SELF OVER LADDER (OR JUST RUNS), CHARGING FOR BALL

N°:

M PLAYER F JUMPS UP ON PRODUCERS TABLE, TRACK AS THEY RUN ACROSS