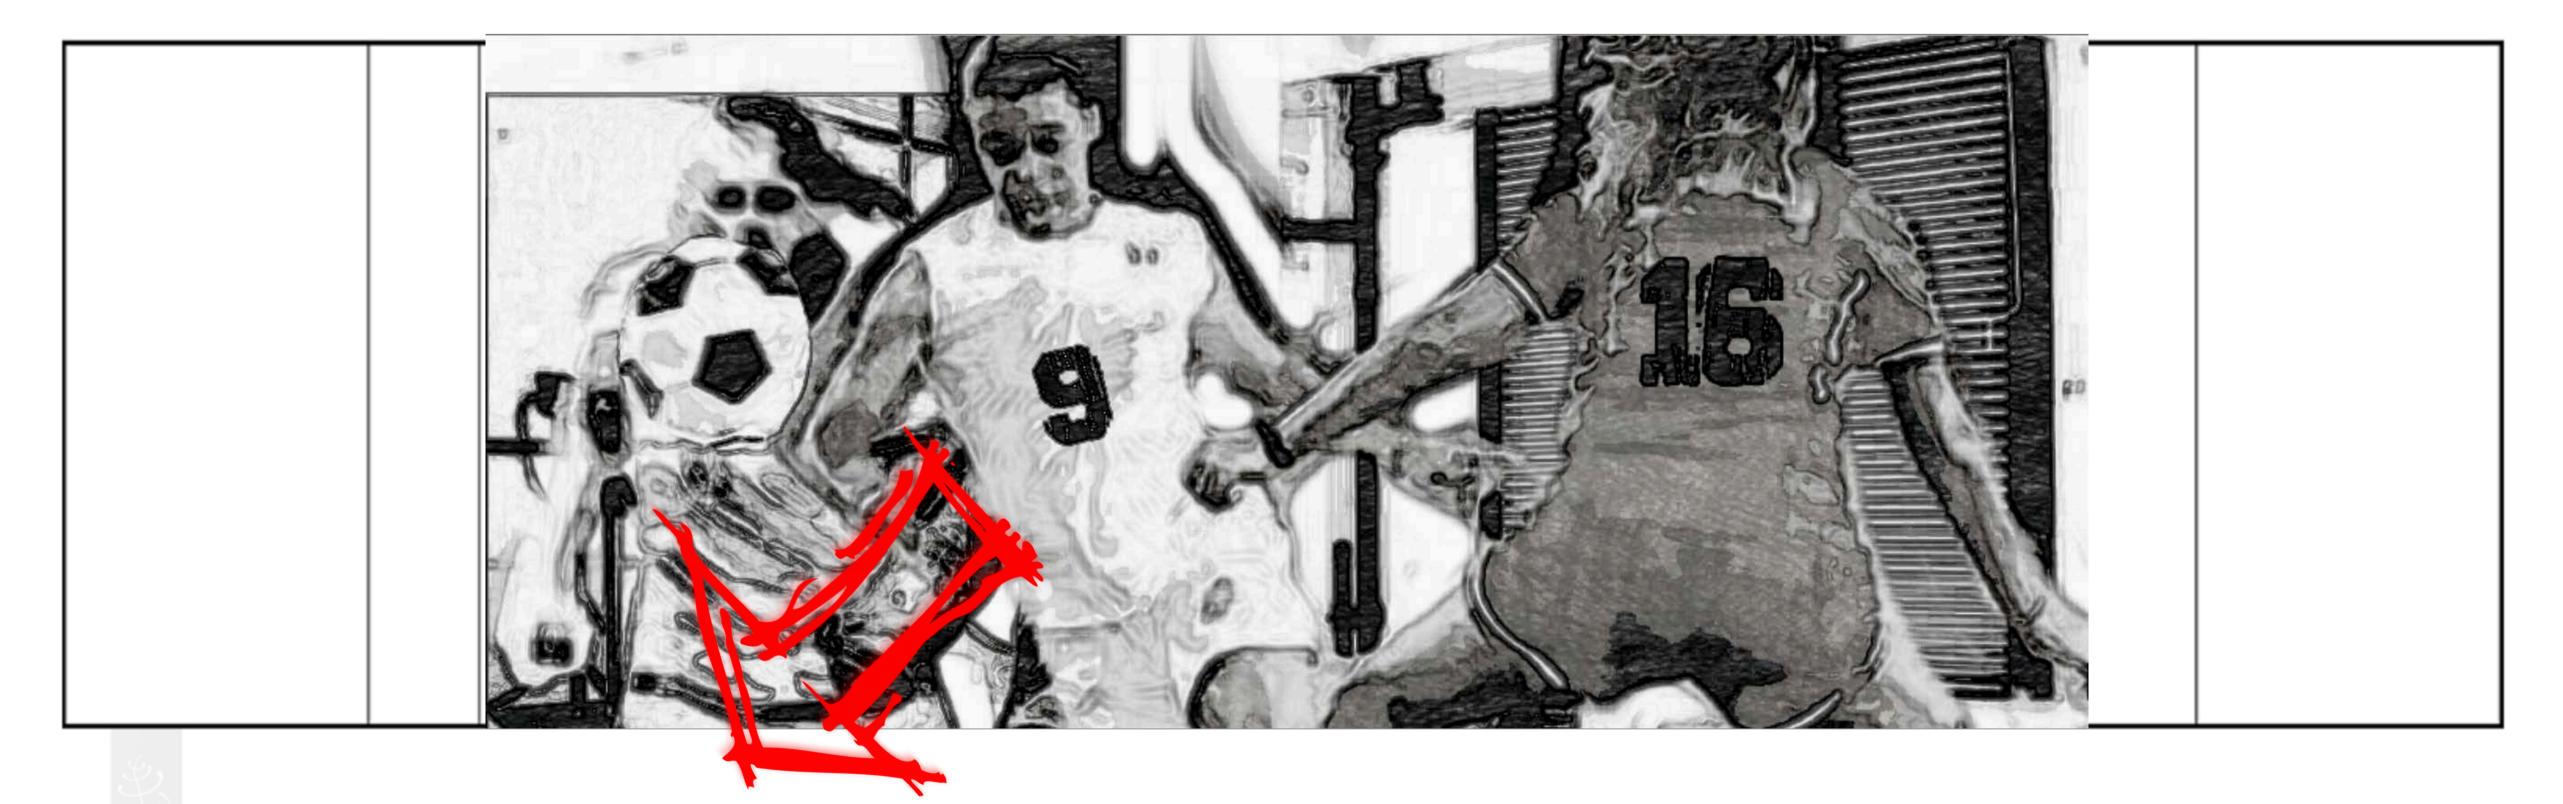

## FA WOMEN'S SUPER LEAGUE "IT'S ALL KICKING OFF"

N°:

y

BALL LANDS AT FOOT OF PLAYER A...
THEN THE FOOT FLICKS THE BALL UPWARDS

10

N°:

M PLAYER A FREESTYLES, KICKS IT TO PLAYER B

N°: (CAMERA CAN BE A BIT FUNKY, MOVING IN AND OUT AND TILTING WITH THE BALL, FEELS LIKE STEADY CAM)

11

PLAYER B FREESTYLES, KICKS IT TO RADIO

N (CAMERA CAN BE A BIT FUNKY, MOVING IN AND OUT AND TILTING WITH THE BALL, FEELS LIKE STEADY CAM)

12

XCU BALL HITS RADIO