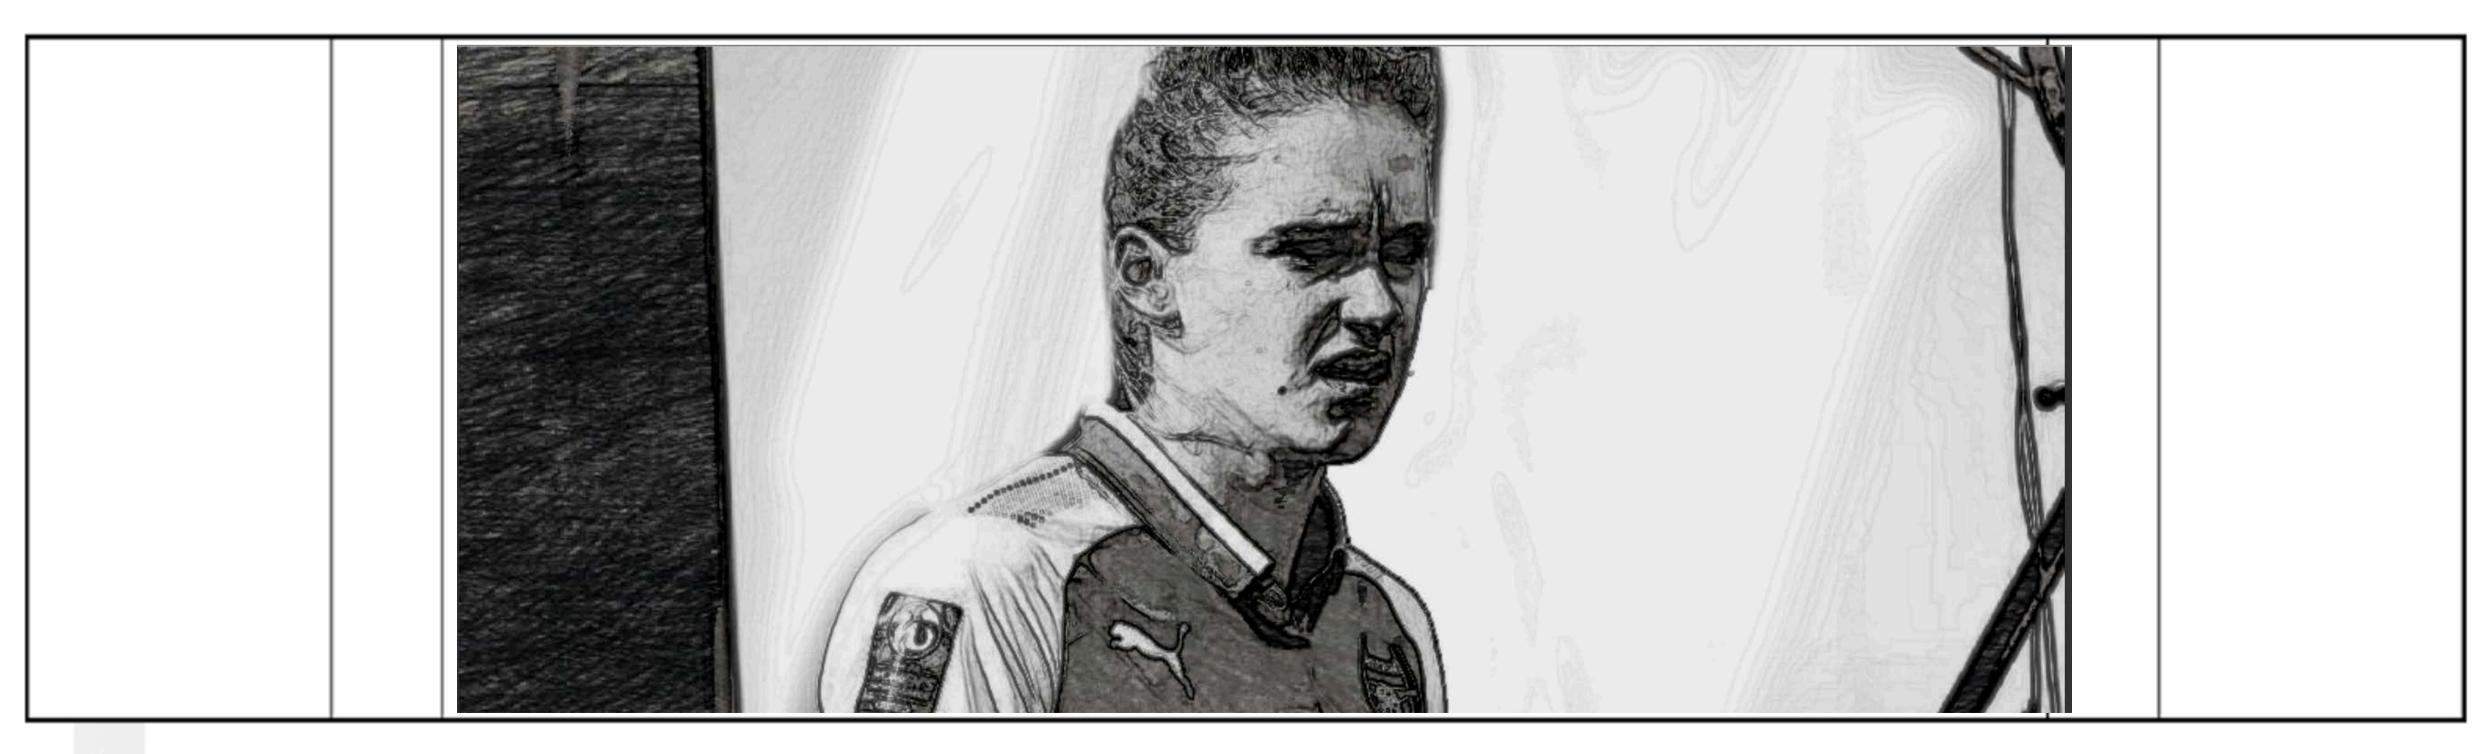

3

N°:

MCU PHOTOGRAPHER SHOOTING SOME FRAMES AND NOT LOVING IT

N°:

CU ASSISTANT POLISHING BALL AT THE MONITOR SHAKING THEIR HEAD