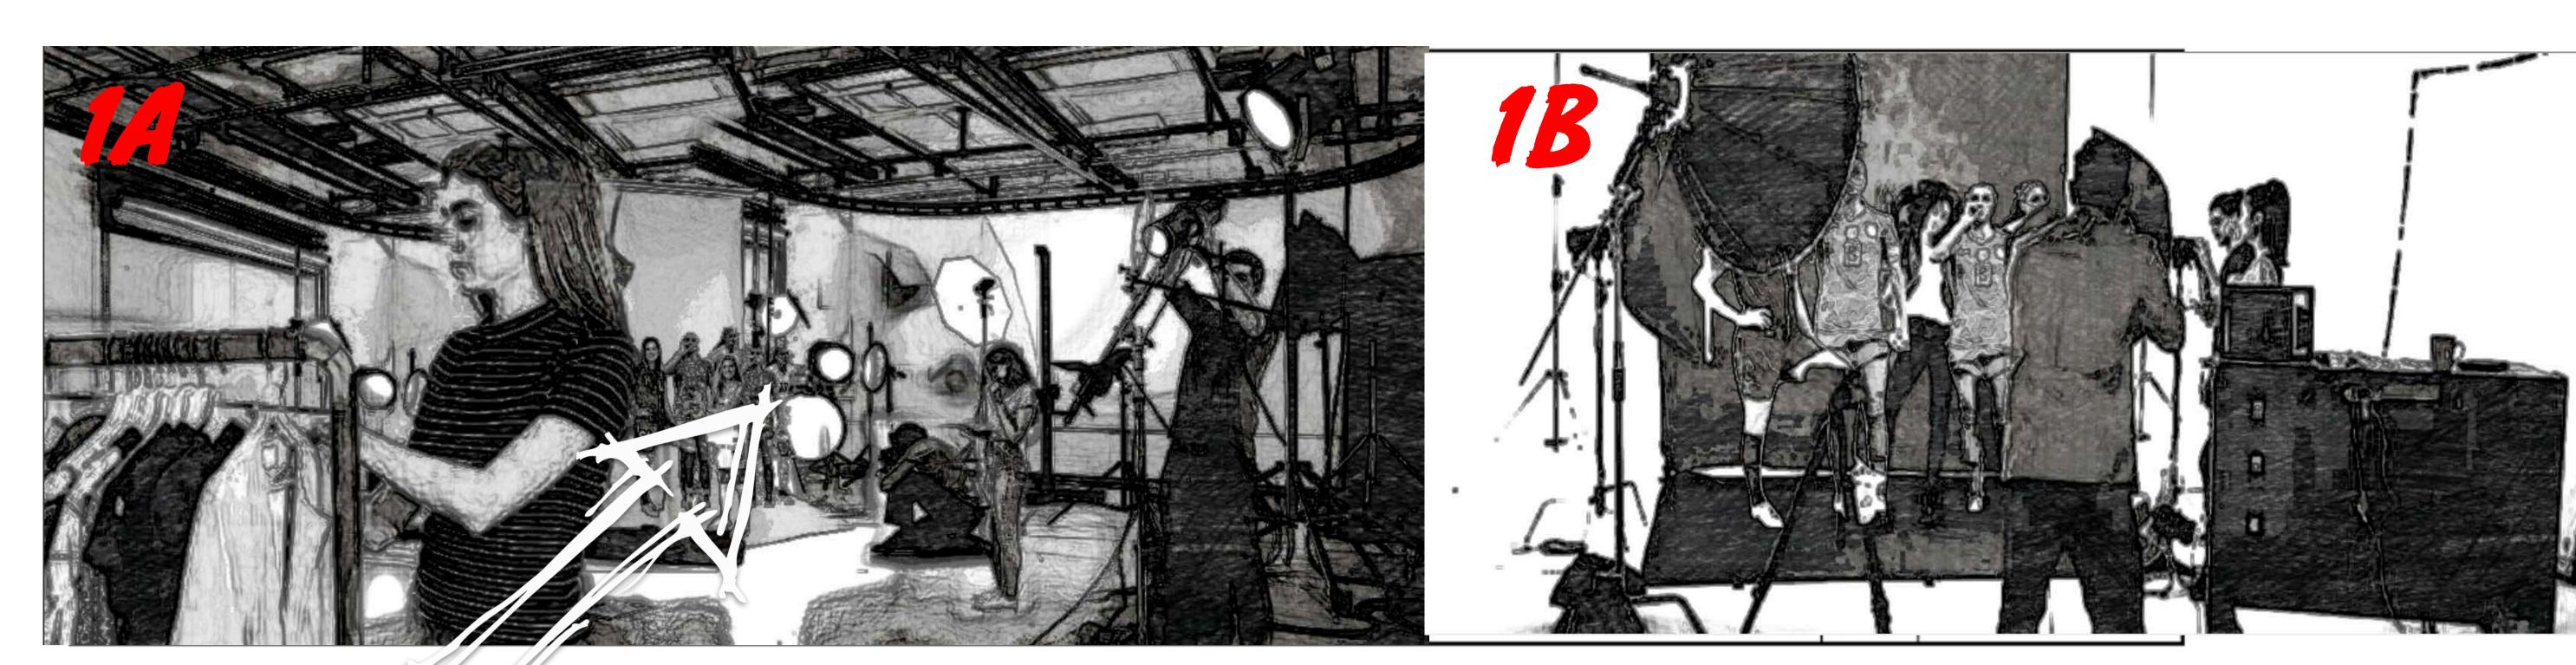

## FA WOMEN'S SUPER LEAGUE "IT'S ALL KICKING OFF"

1

N°:

N°:

WIDE ESTABLISHING PUSHING IN ON SET WHERE PLAYERS ARE POSING IN FRONT OF BACKDROP (WARDROBE RACK GOES BY, DUDES WITH LADDER, ETC). FEELS BUSY.

CU CAMERA POV ROVING ACROSS PLAYERS IN FRONT OF BACKDROP (WHIP PAN BACK AND FORTH) HOLD ON 2 OR 3 FUNNY SHOTS HERE/ MAYBE FREEZE FRAME.