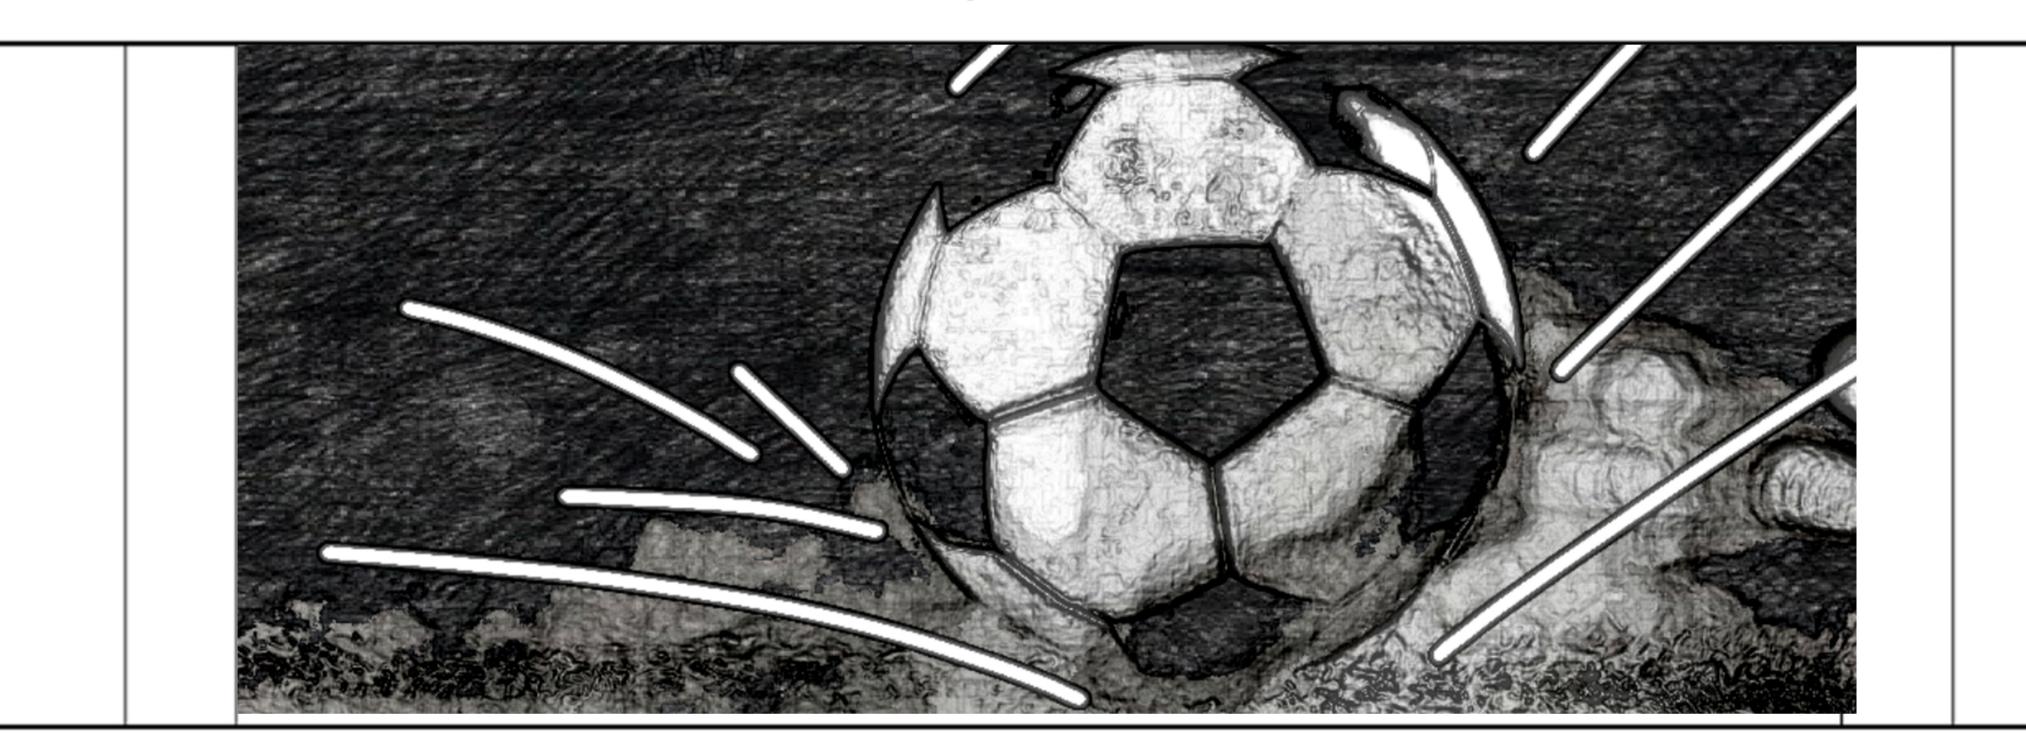

## FA WOMEN'S SUPER LEAGUE "IT'S ALL KICKING OFF"

N°:

5

MCU PHOTOGRAPHER GRABS BALL FROM ASSISTANT PROFILE VIEW (MAYBE THIS PERSON GETS HIT, WHATEVER THEY LOSE THE BALL)

6

N°:

XCU BALL BOUNCES TOWARD THE PLAYERS IN SLOW MOTION

7

N°:

SLO MO M 3 OR 4 PLAYERS ON RIGHT PUSH FOR BALL, TIGER GROWL...

N°:

SLO MO CU PLAYER ON LEFT TURNS TOWARD BALL, DEEP BREATH/ HEART BEAT