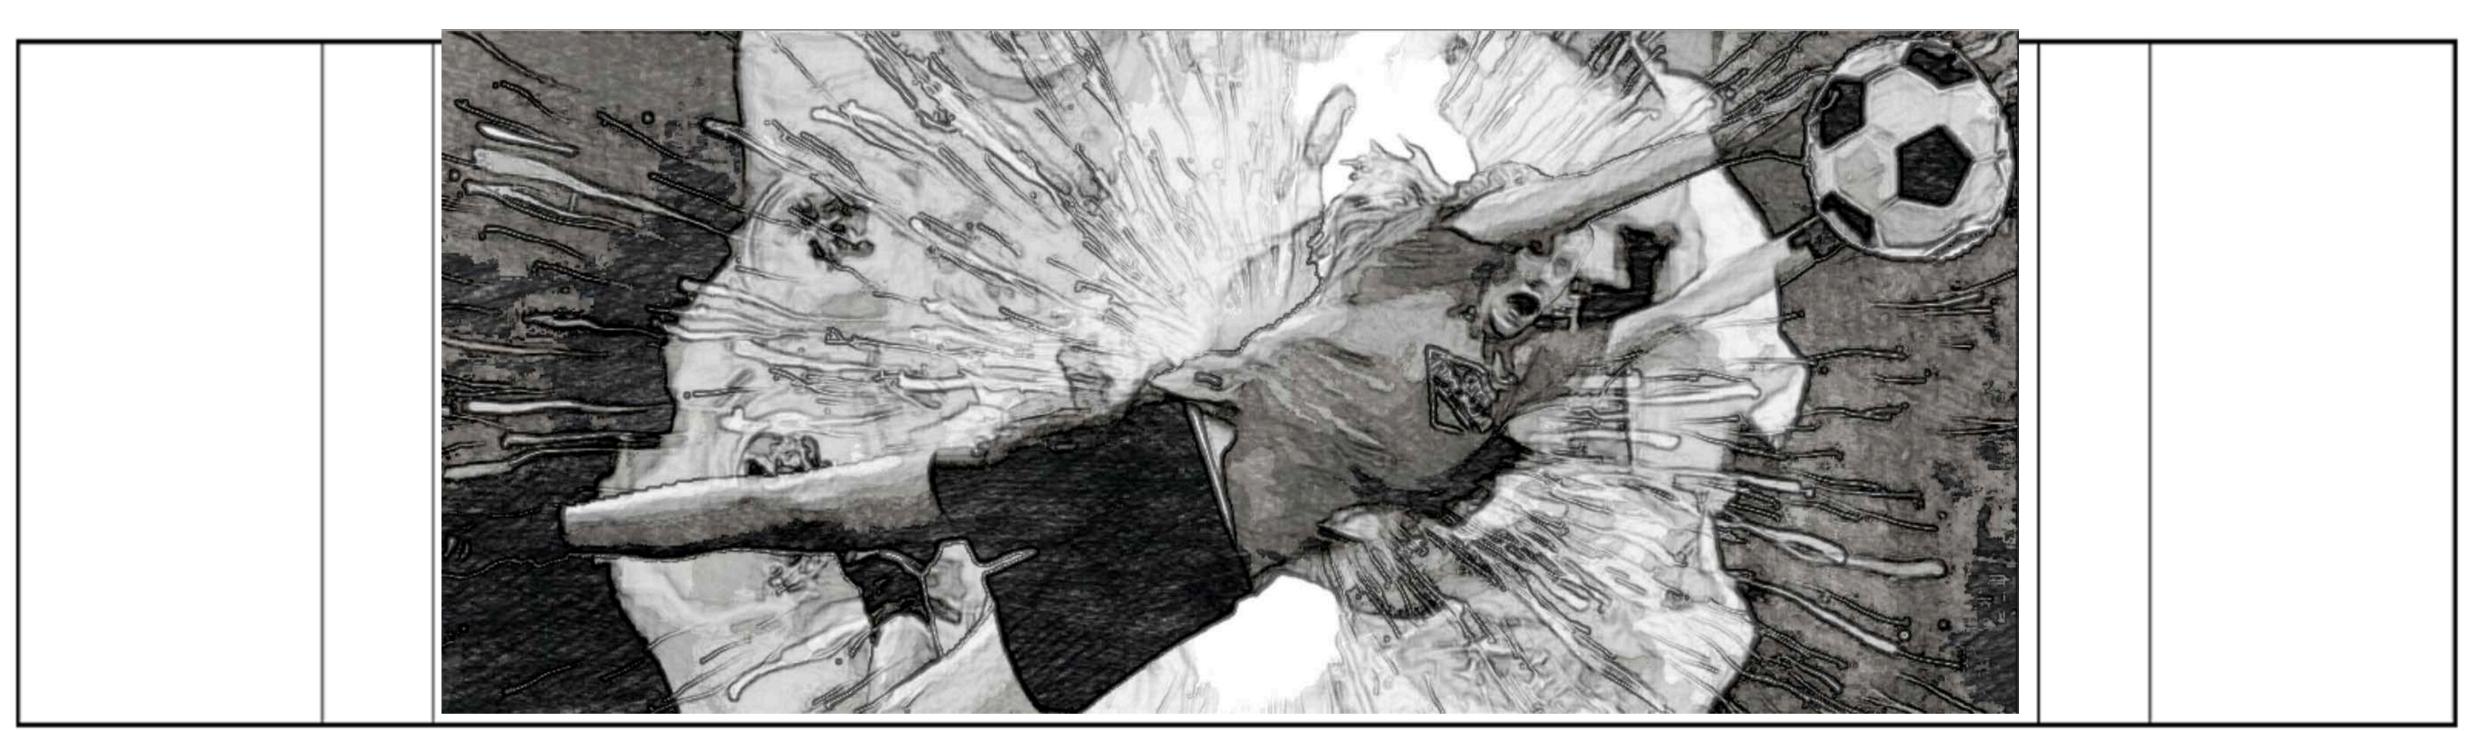

N°:

EPIC WIDE SHOT WHERE NIKITA PARIS GOES FOR THE KICK IN SLOW MOTION AND EVERYTHING IS FALLING/ EXPLODING.

BALL FLIES TOWARD CAMERA.