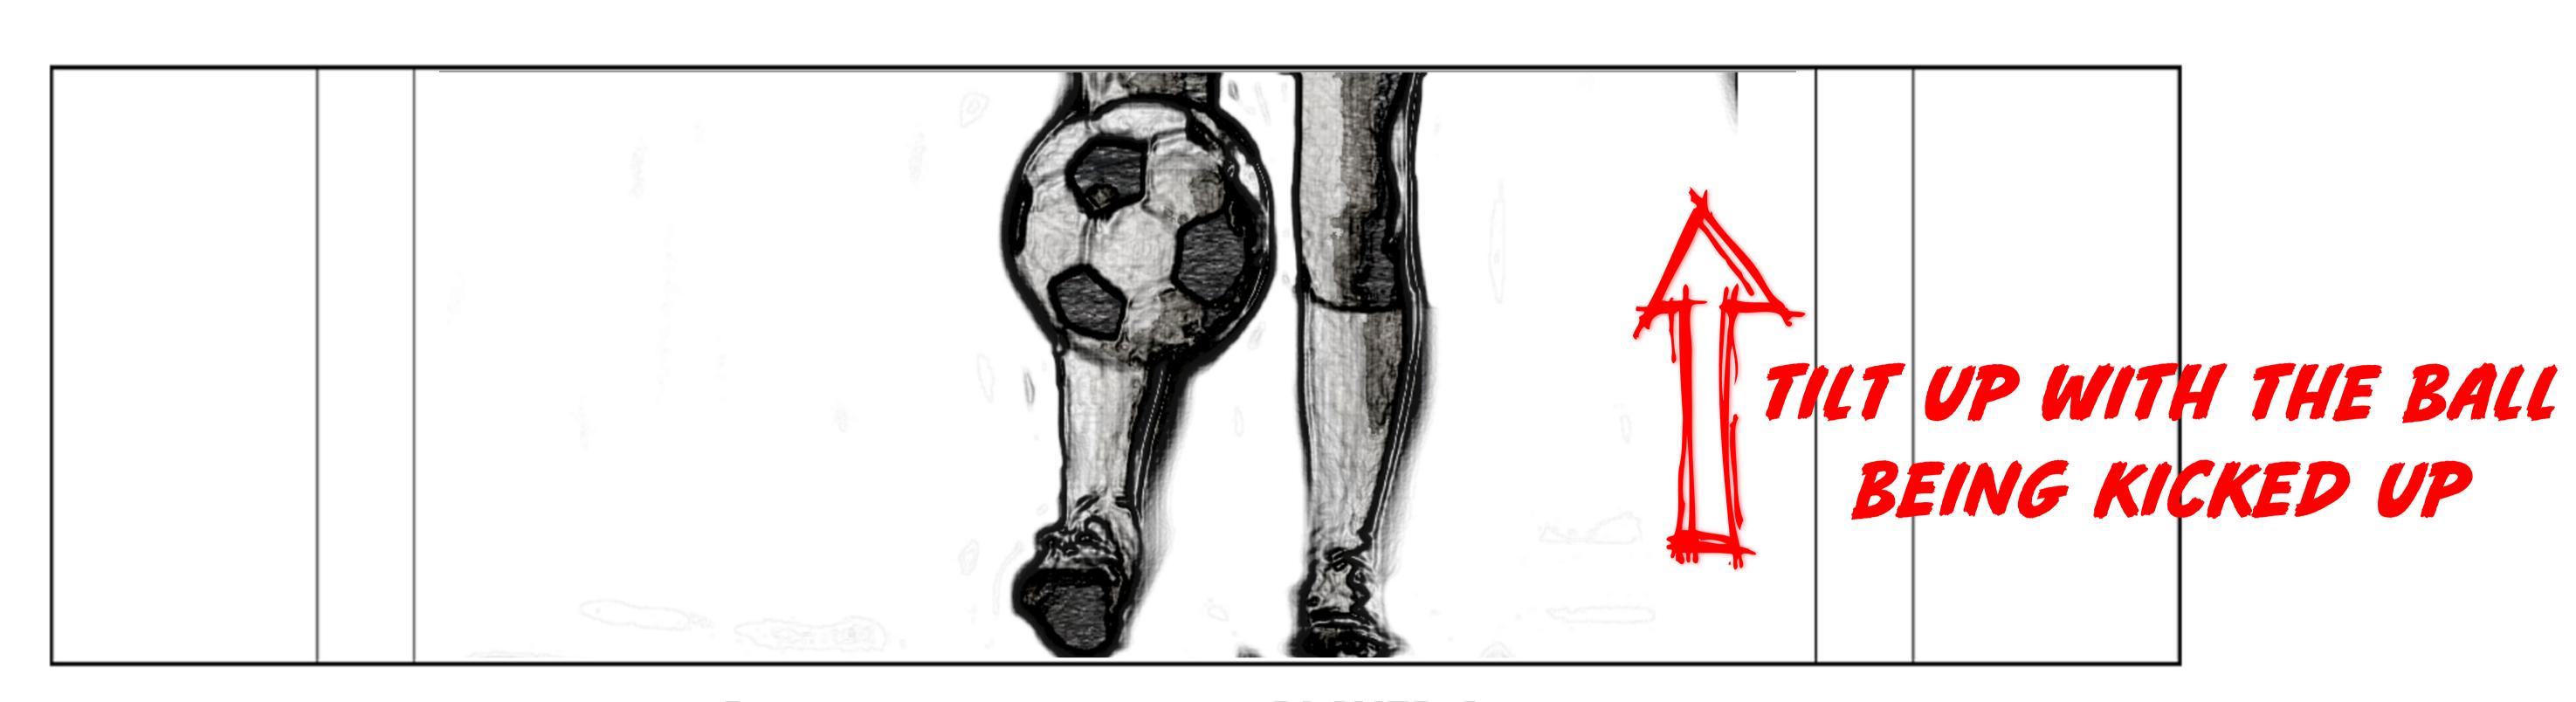

## FA WOMEN'S SUPER LEAGUE "IT'S ALL KICKING OFF"

N°:

y

BALL LANDS AT FOOT OF PLAYER A...
THEN THE FOOT FLICKS THE BALL UPWARDS

10

N°:

M PLAYER A FREESTYLES, KICKS IT TO PLAYER B

N°: (CAMERA CAN BE A BIT FUNKY, MOVING IN AND OUT AND TILTING WITH THE BALL, FEELS LIKE STEADY CAM)