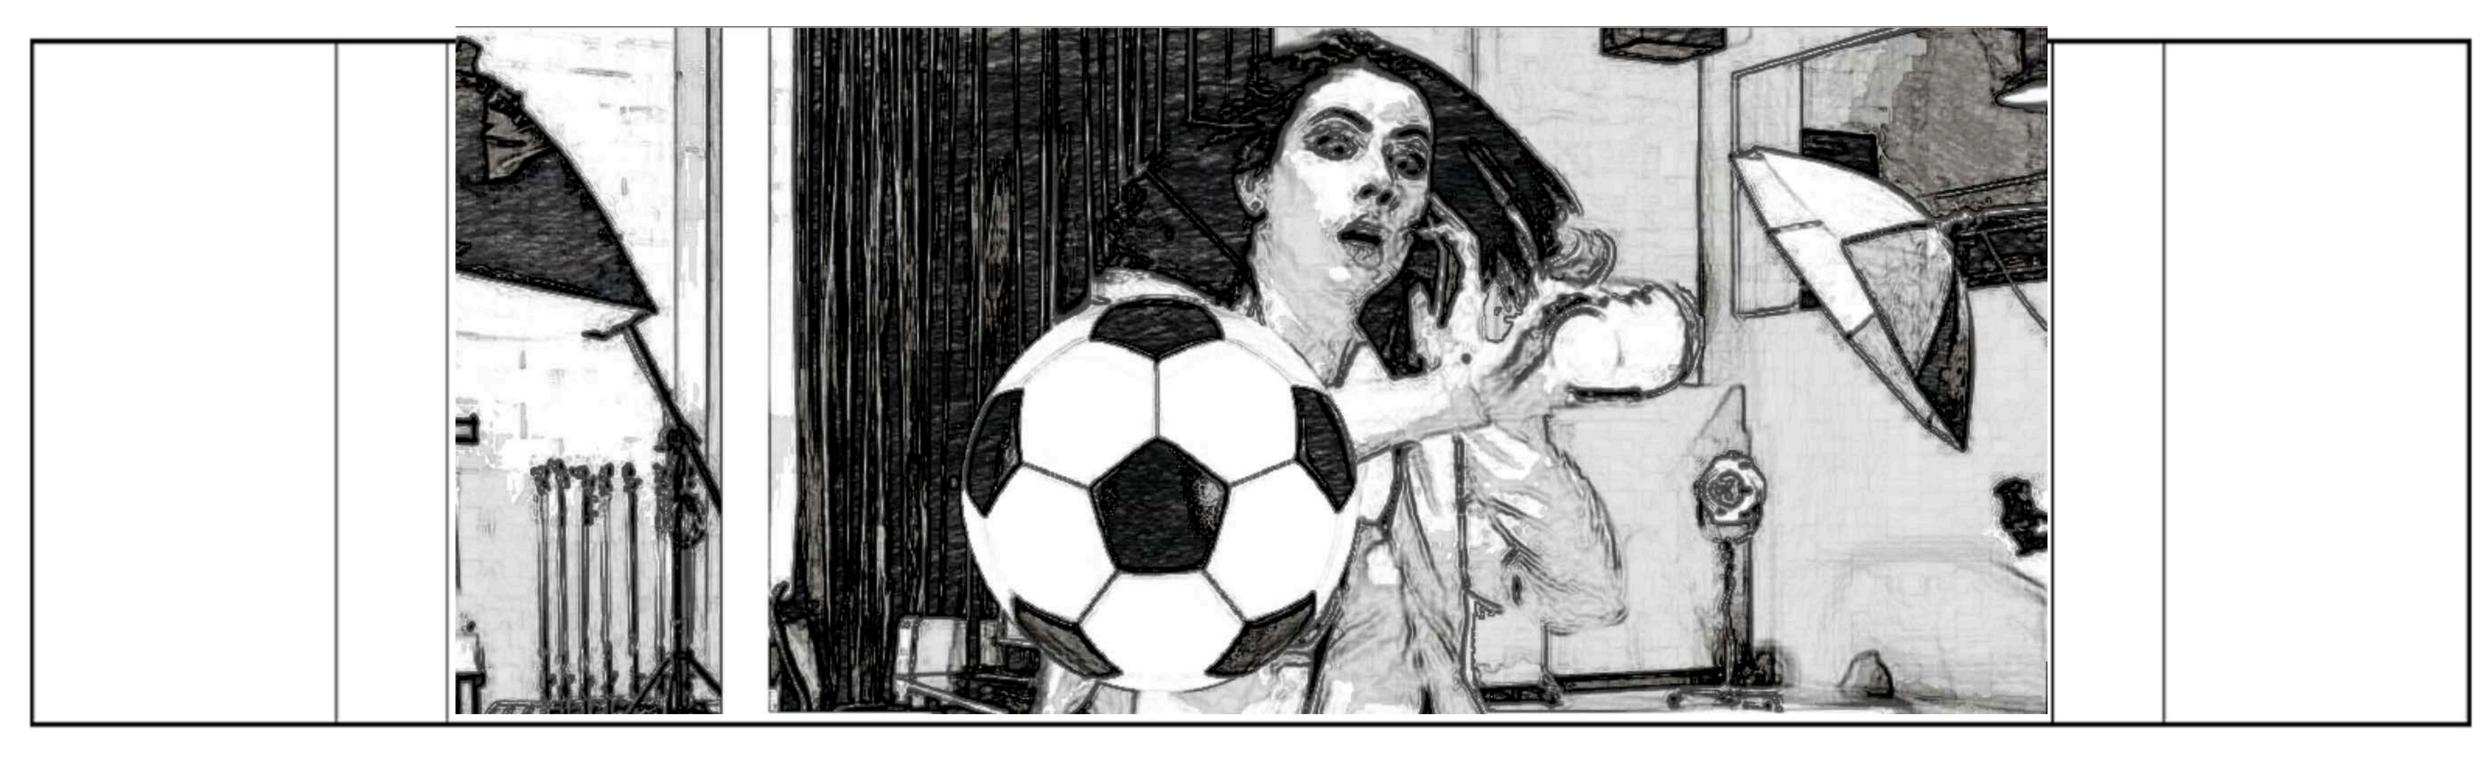

## FA WOMEN'S SUPER LEAGUE "IT'S ALL KICKING OFF"

N°:

5

MCU PHOTOGRAPHER GRABS BALL FROM ASSISTANT PROFILE VIEW (MAYBE THIS PERSON GETS HIT, WHATEVER THEY LOSE THE BALL)

6

N°:

XCU BALL BOUNCES TOWARD THE PLAYERS IN SLOW MOTION