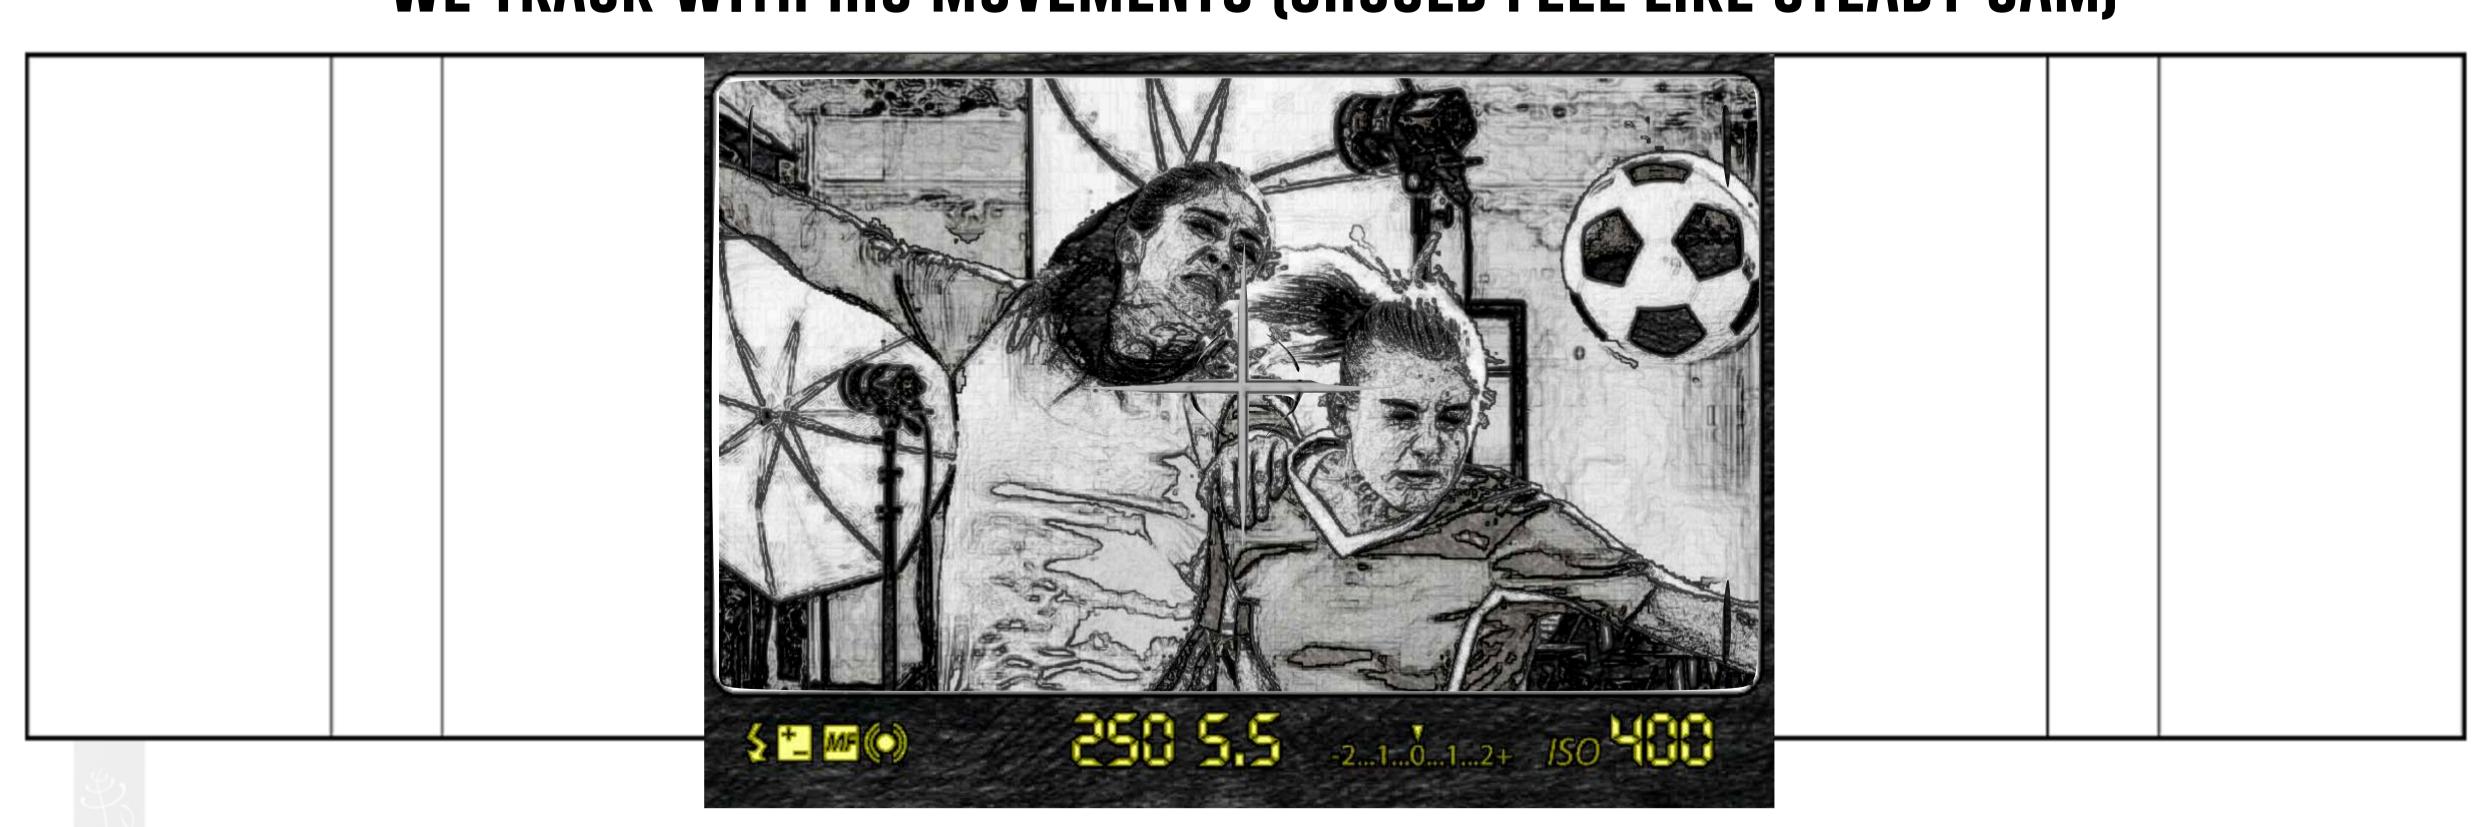

AS HE STI

MCU PHOTOGRAPHER EXCITEDLY GRABS CAMERA AND STARTS SHOOTING WE TRACK WITH HIS MOVEMENTS (SHOULD FEEL LIKE STEADY CAM)

N°:

FREEZE FRAME—- PLAYER HEADS THE BALL