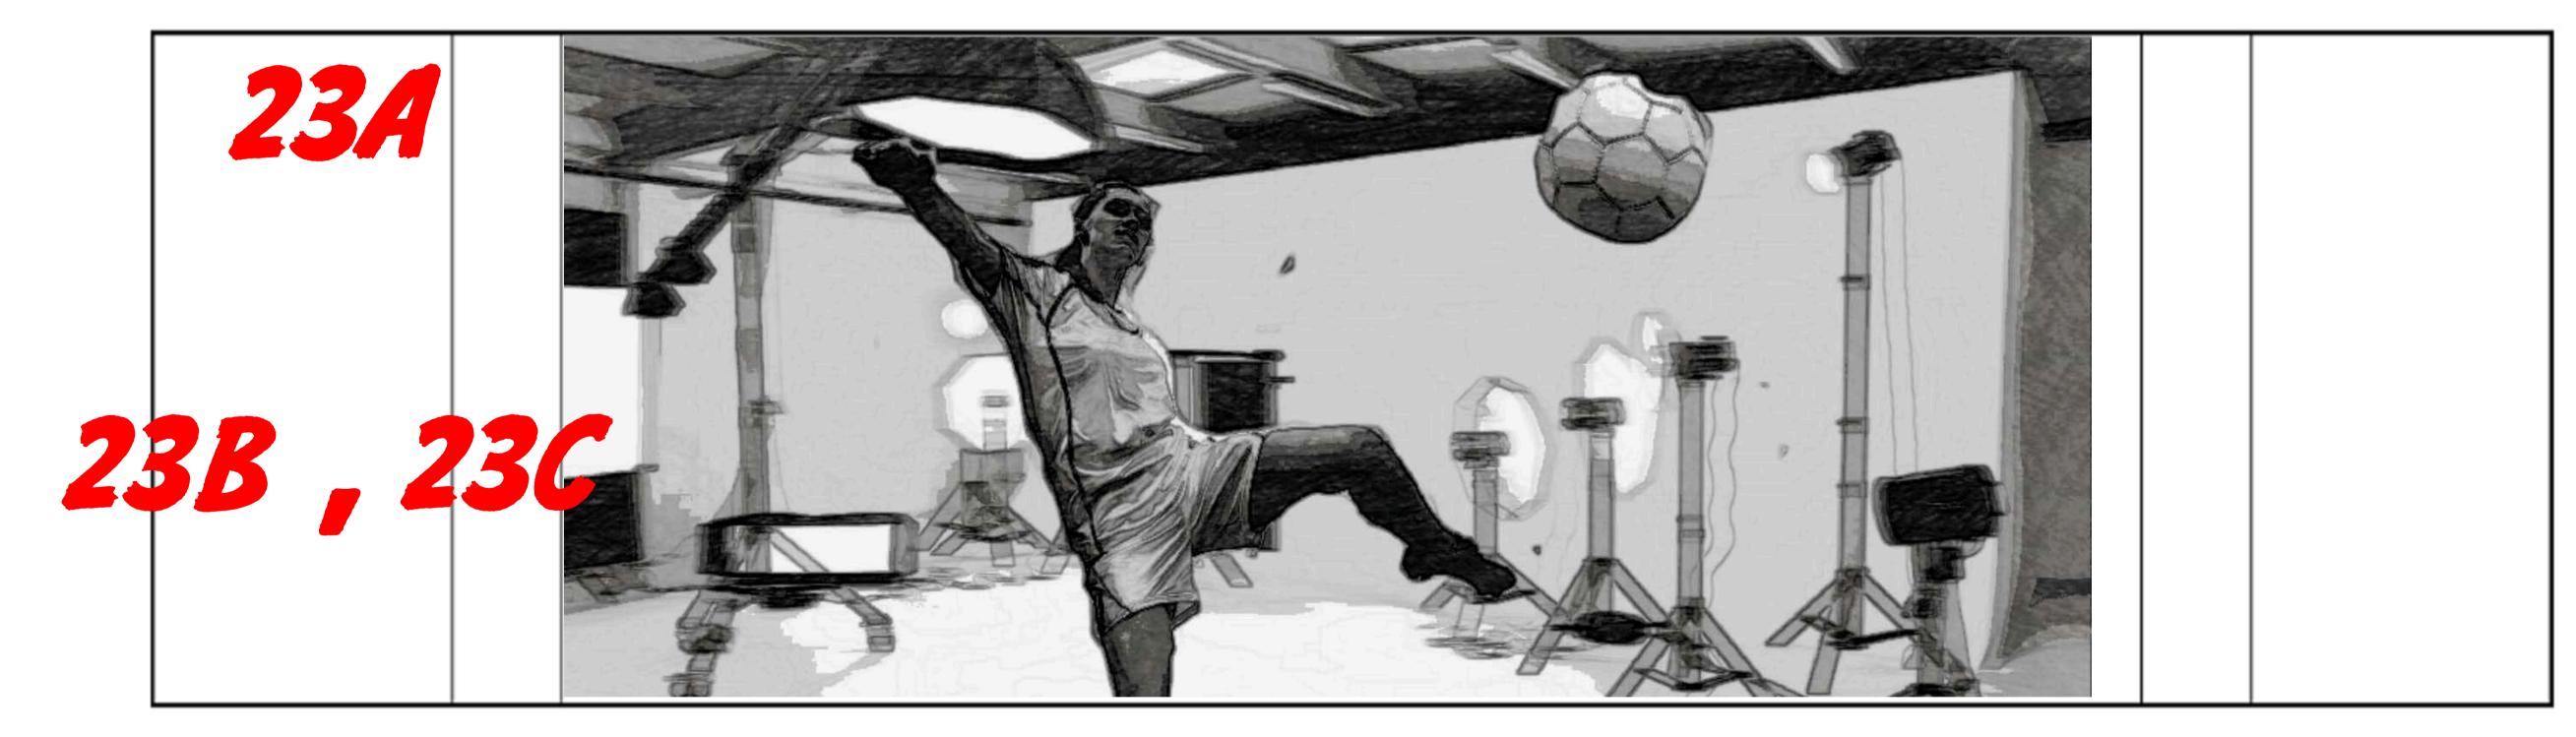

N°:

EPIC WIDE SHOT WHERE NIKITA PARIS GOES FOR THE KICK IN SLOW MOTION AND EVERYTHING IS FALLING/ EXPLODING.

BALL FLIES TOWARD CAMERA.

# FA WOMEN'S SUPER LEAGUE "IT'S ALL KICKING OFF"

N°: 33 LOGO N°: 34 250 5.5 -2...1...5...1...2+ 150 400 4 + MF (0) MCU PHOTOGRAPH OF THE WOMEN ALL WAR TORN N°: 35 WIDE BACKDROP FALLING/ LIGHT CRASHING N°: