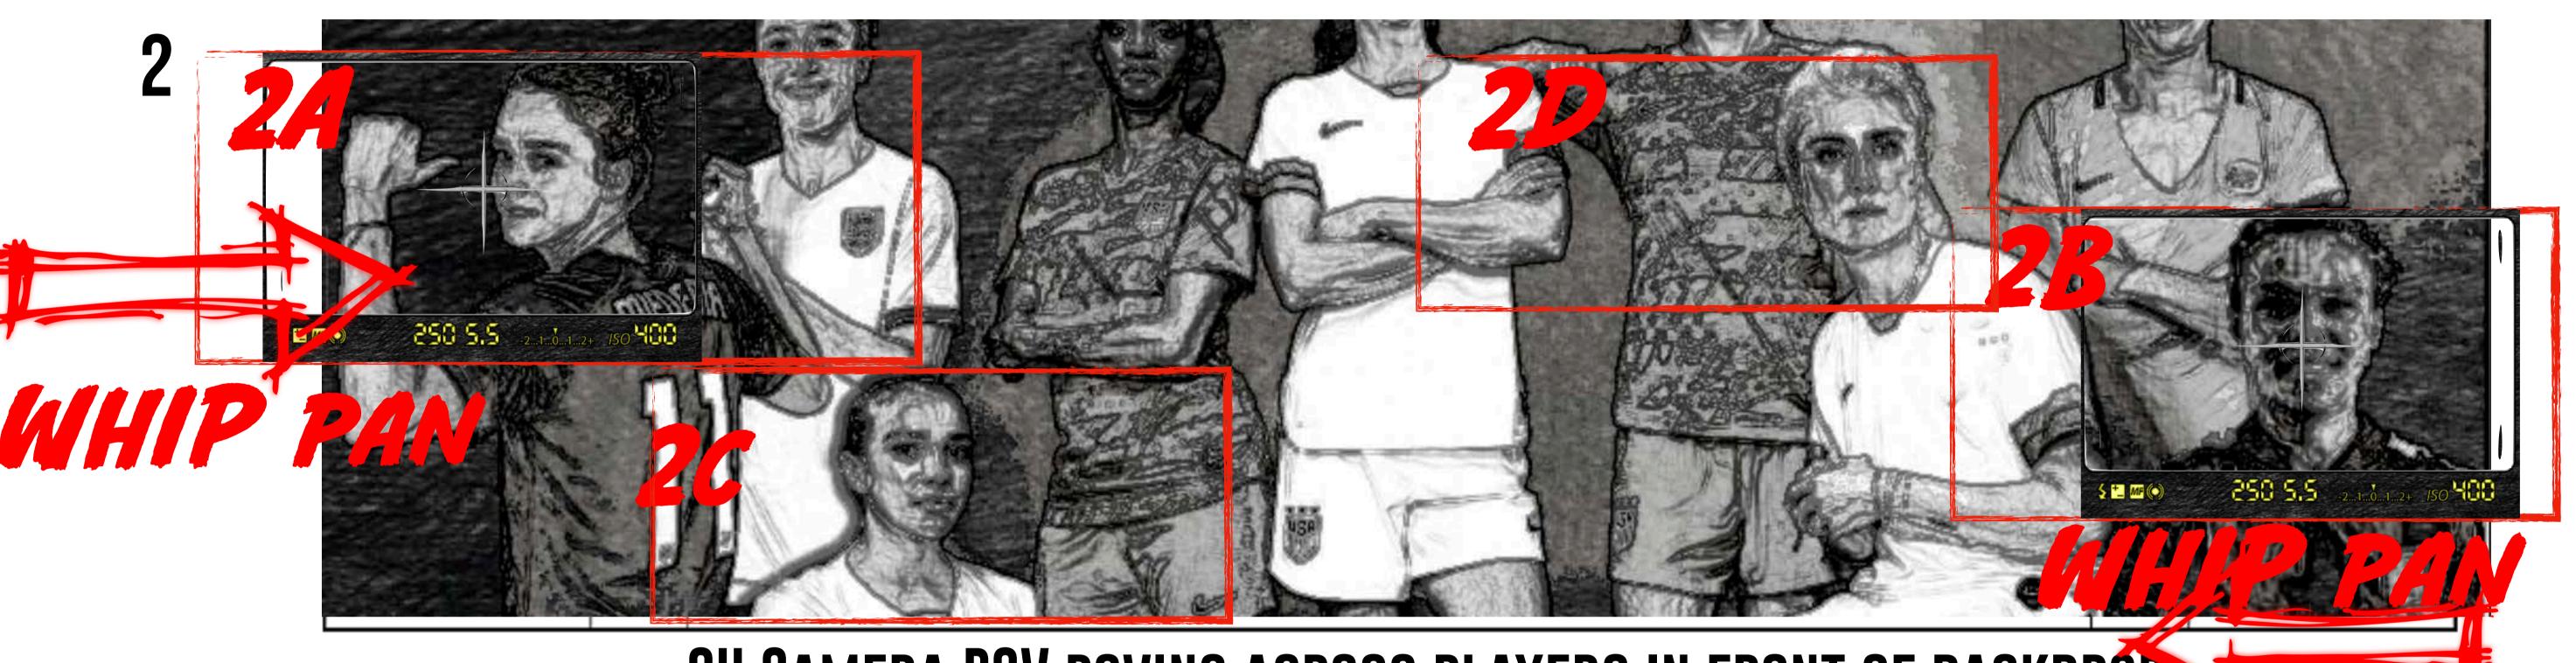

## FA WOMEN'S SUPER LEAGUE "IT'S ALL KICKING OFF"

1

N°:

N°:

WIDE ESTABLISHING PUSHING IN ON SET WHERE PLAYERS ARE POSING IN FRONT OF BACKDROP (WARDROBE RACK GOES BY, DUDES WITH LADDER, ETC). FEELS BUSY.

CU CAMERA POV ROVING ACROSS PLAYERS IN FRONT OF BACKDROP (WHIP PAN BACK AND FORTH) HOLD ON 2 OR 3 FUNNY SHOTS HERE/ MAYBE FREEZE FRAME.