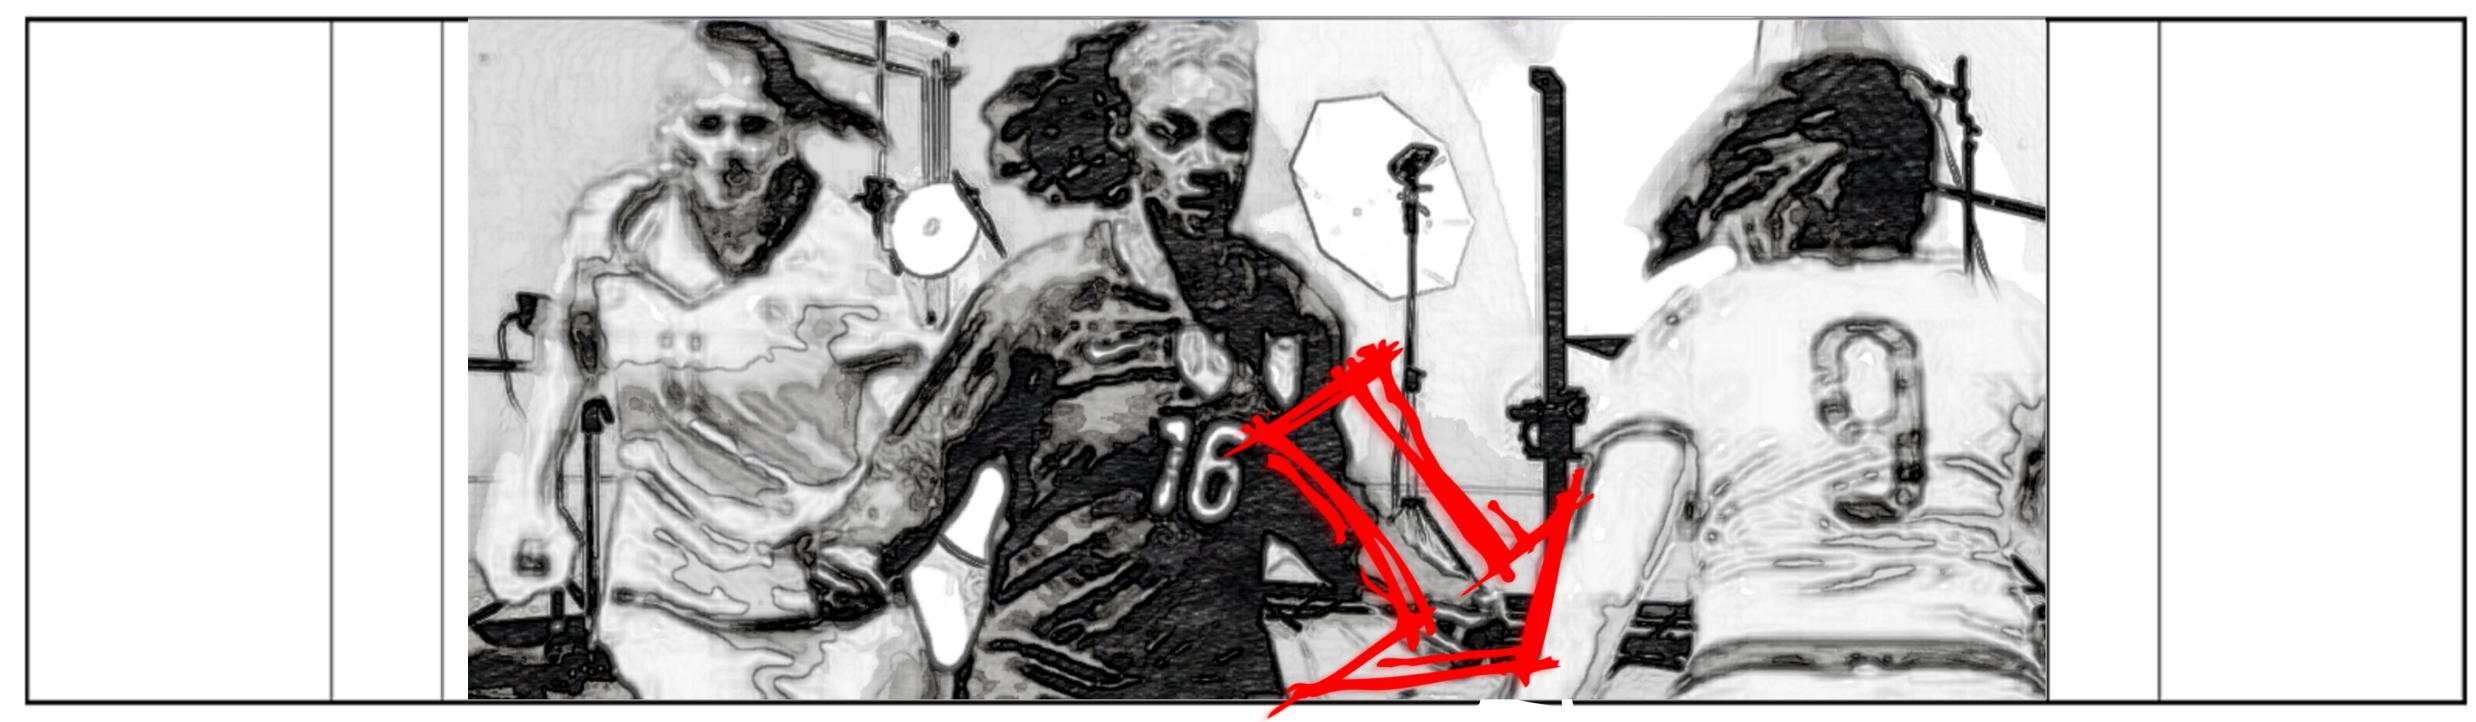

CU TRACKING WITH PLAYER C WITH THE BALL IN THE ACTION,
BALL GETS STOLEN

N°:

MCU OF PLAYER D WITH THE BALL GOING BACK TOWARD THE OTHER WAY, KICKS

#### FA WOMEN'S SUPER LEAGUE "IT'S ALL KICKING OFF"

N°:

M GOALIE DIVES FOR THE BALL NEXT TO THE CRAFT SERVICE TABLE

N°:

18

HIGH ANGLE OVERHEAD CRAFTY TABLE EXPLODES AS GOALIE LANDS ON IT

N°:

19