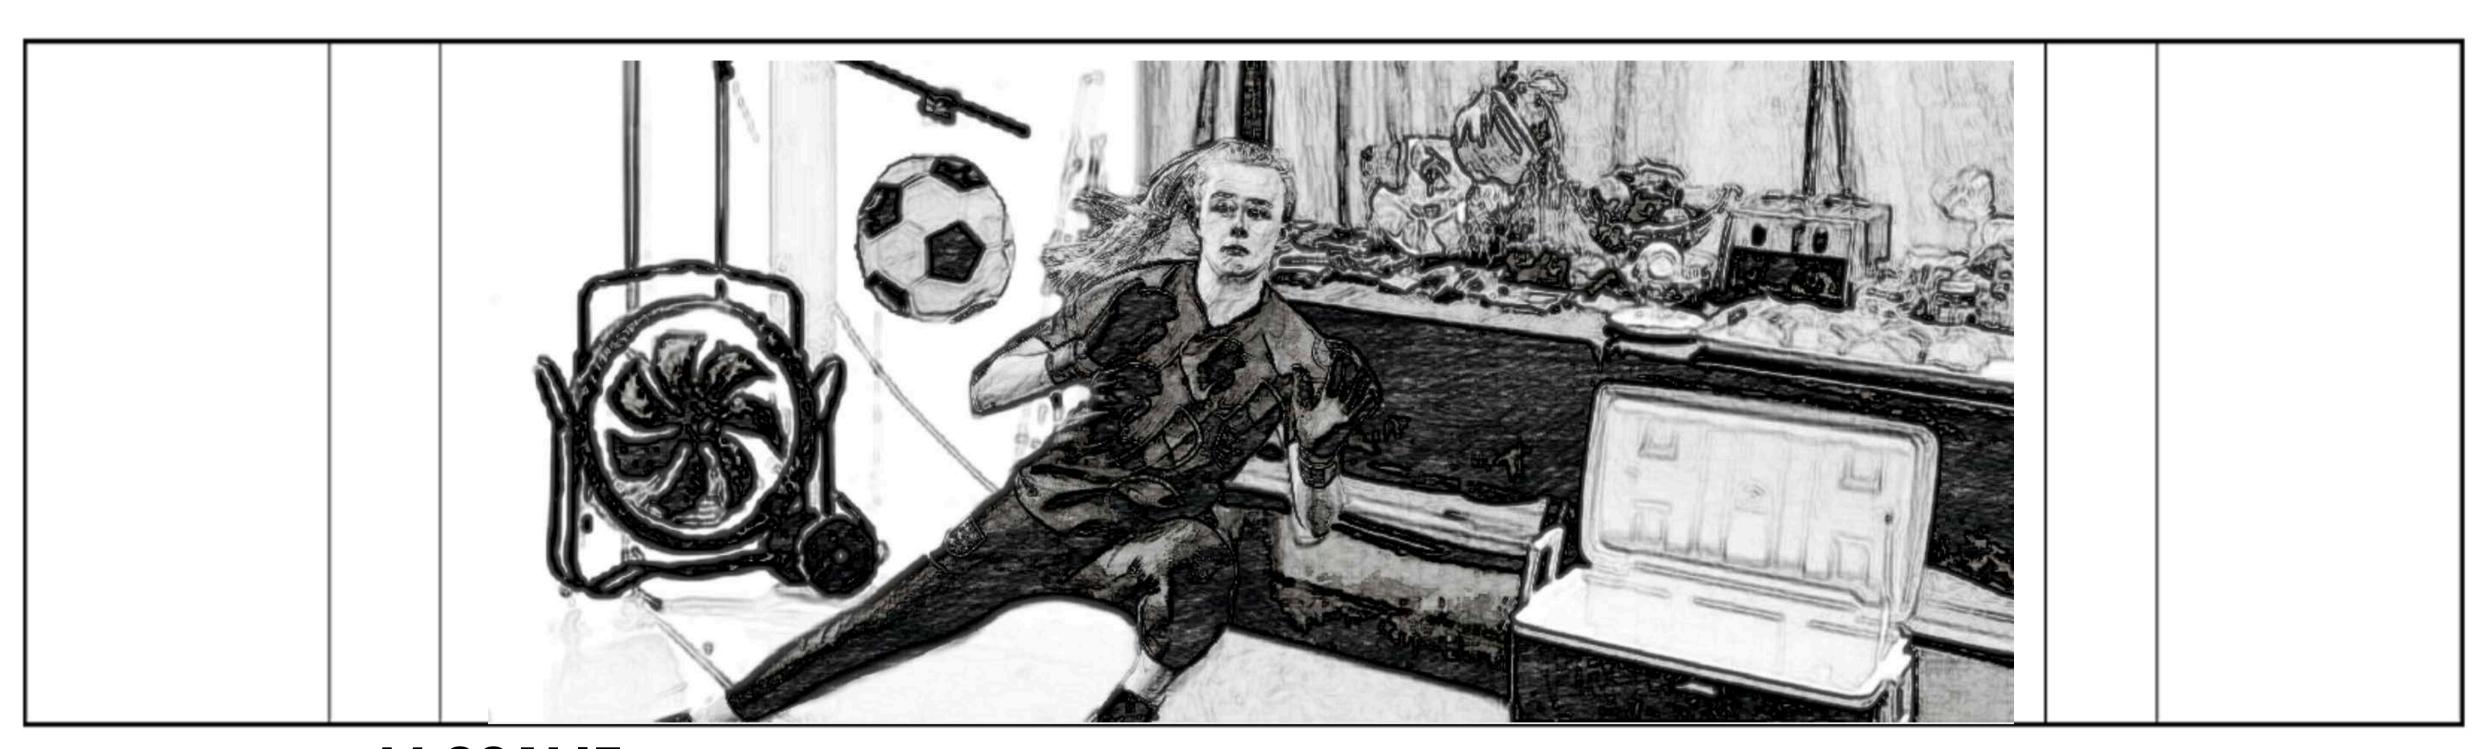

## FA WOMEN'S SUPER LEAGUE "IT'S ALL KICKING OFF"

N°:

y

BALL LANDS AT FOOT OF PLAYER A...
THEN THE FOOT FLICKS THE BALL UPWARDS

10

N°:

M PLAYER A FREESTYLES, KICKS IT TO PLAYER B

N°: (CAMERA CAN BE A BIT FUNKY, MOVING IN AND OUT AND TILTING WITH THE BALL, FEELS LIKE STEADY CAM)

11

PLAYER B FREESTYLES, KICKS IT TO RADIO

N (CAMERA CAN BE A BIT FUNKY, MOVING IN AND OUT AND TILTING WITH THE BALL, FEELS LIKE STEADY CAM)

12

XCU BALL HITS RADIO