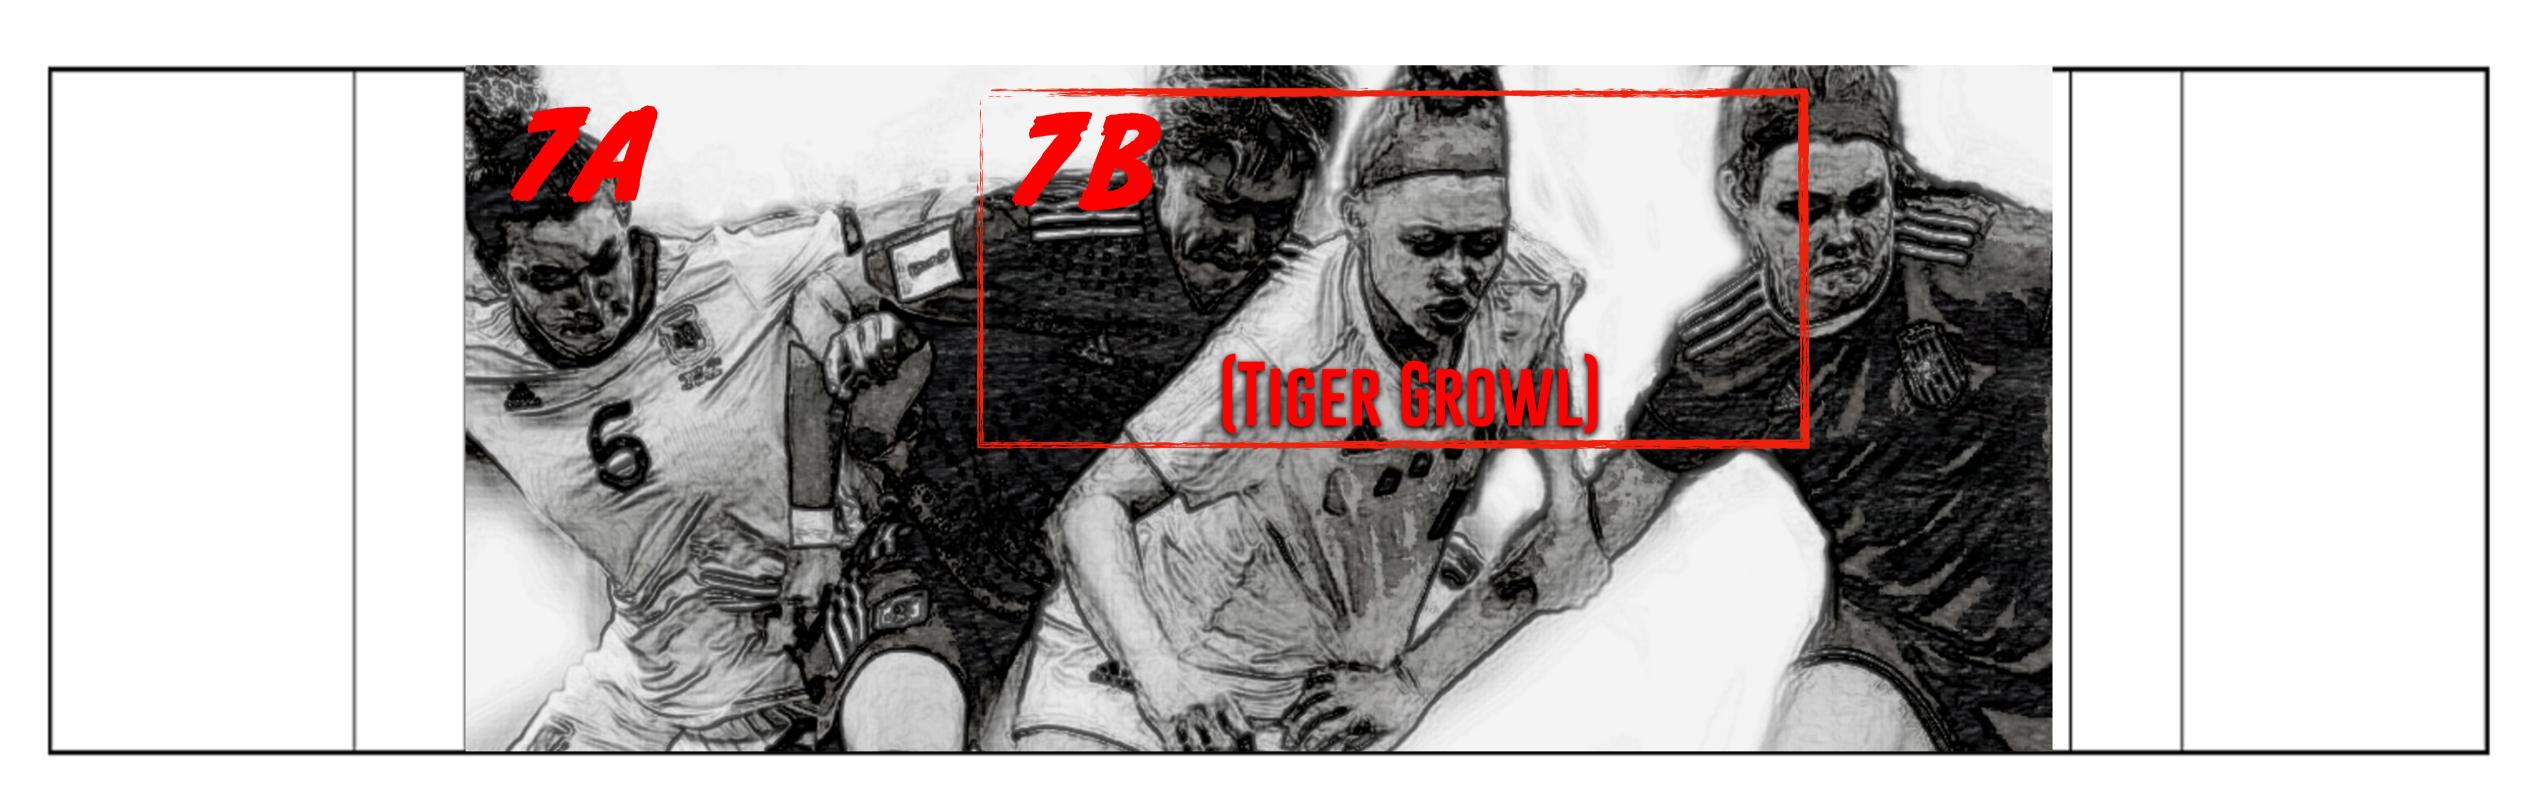

7

N°:

SLO MO M 3 OR 4 PLAYERS ON RIGHT PUSH FOR BALL, TIGER GROWL...

N°:

SLO MO CU PLAYER ON LEFT TURNS TOWARD BALL, DEEP BREATH/ HEART BEAT