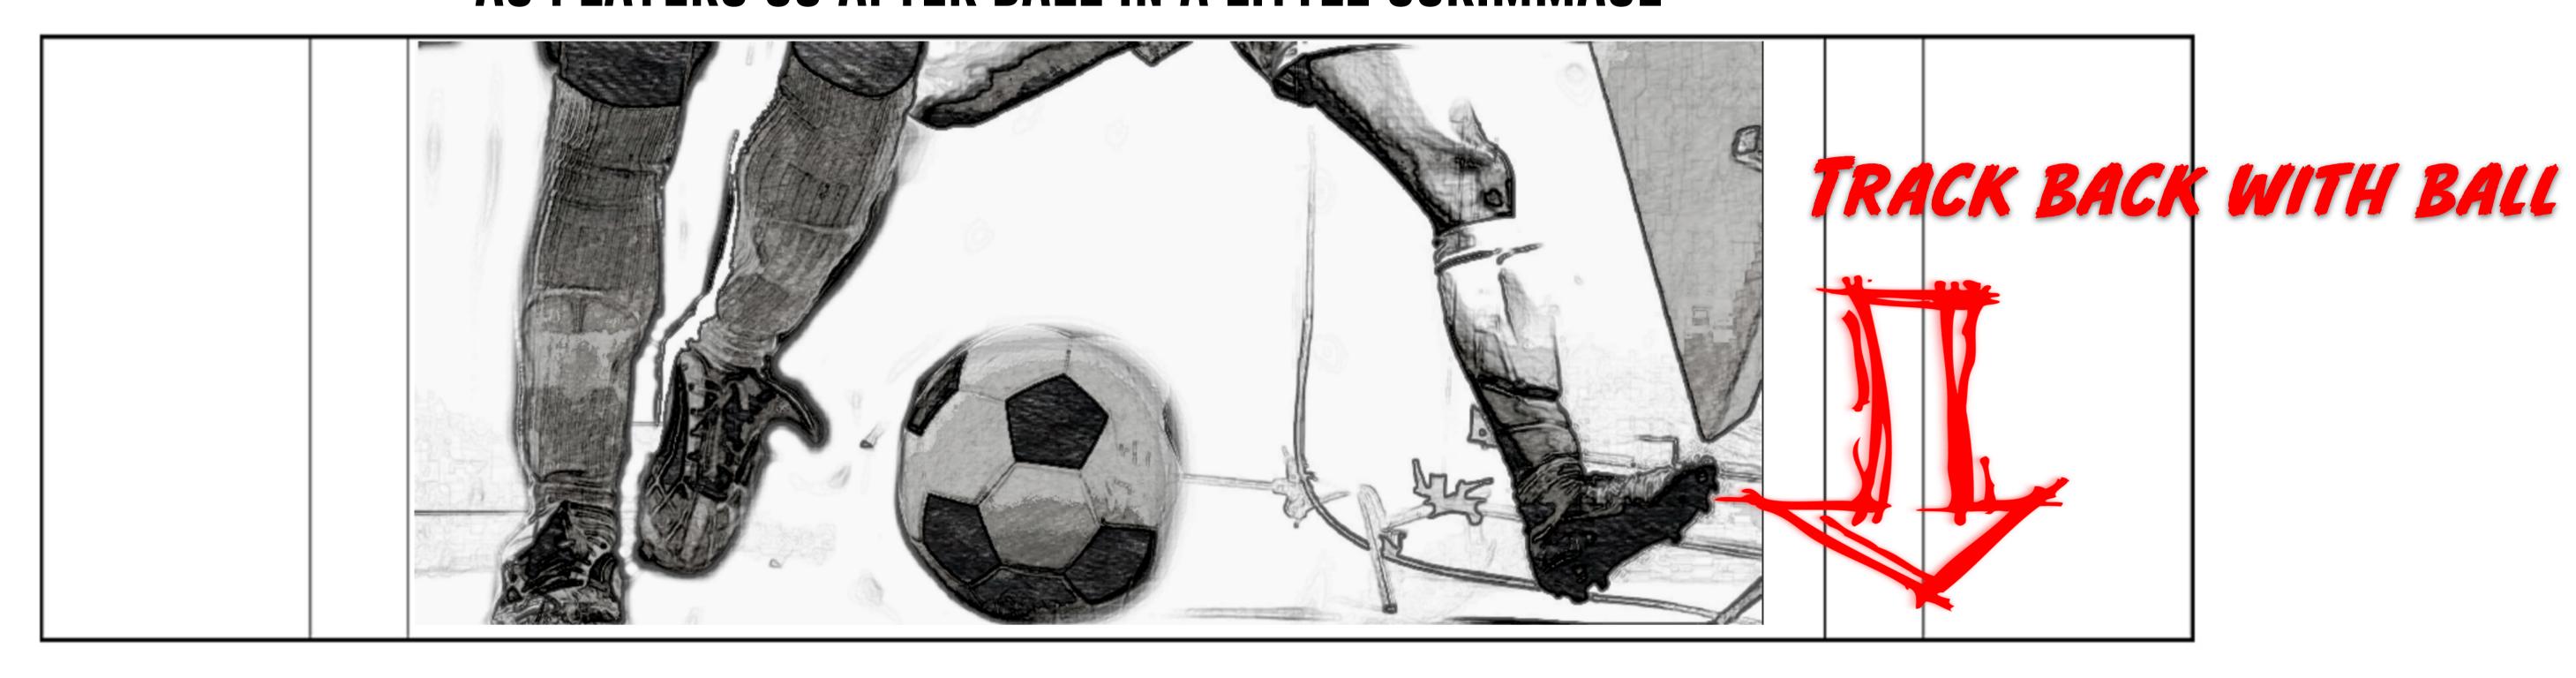

## FA WOMEN'S SUPER LEAGUE "IT'S ALL KICKING OFF"

N°:

**13** 

M WIDE PROFILE TRACKING THROUGH EQUIPMENT AS PLAYERS GO AFTER BALL IN A LITTLE SCRIMMAGE

N°:

XCU TRACKING BALL AND FEET THROUGH EQUIPMENT

N°:

**15** 

CU TRACKING WITH PLAYER C WITH THE BALL IN THE ACTION,
BALL GETS STOLEN

N°:

MCU OF PLAYER D WITH THE BALL GOING BACK TOWARD THE OTHER WAY, KICKS