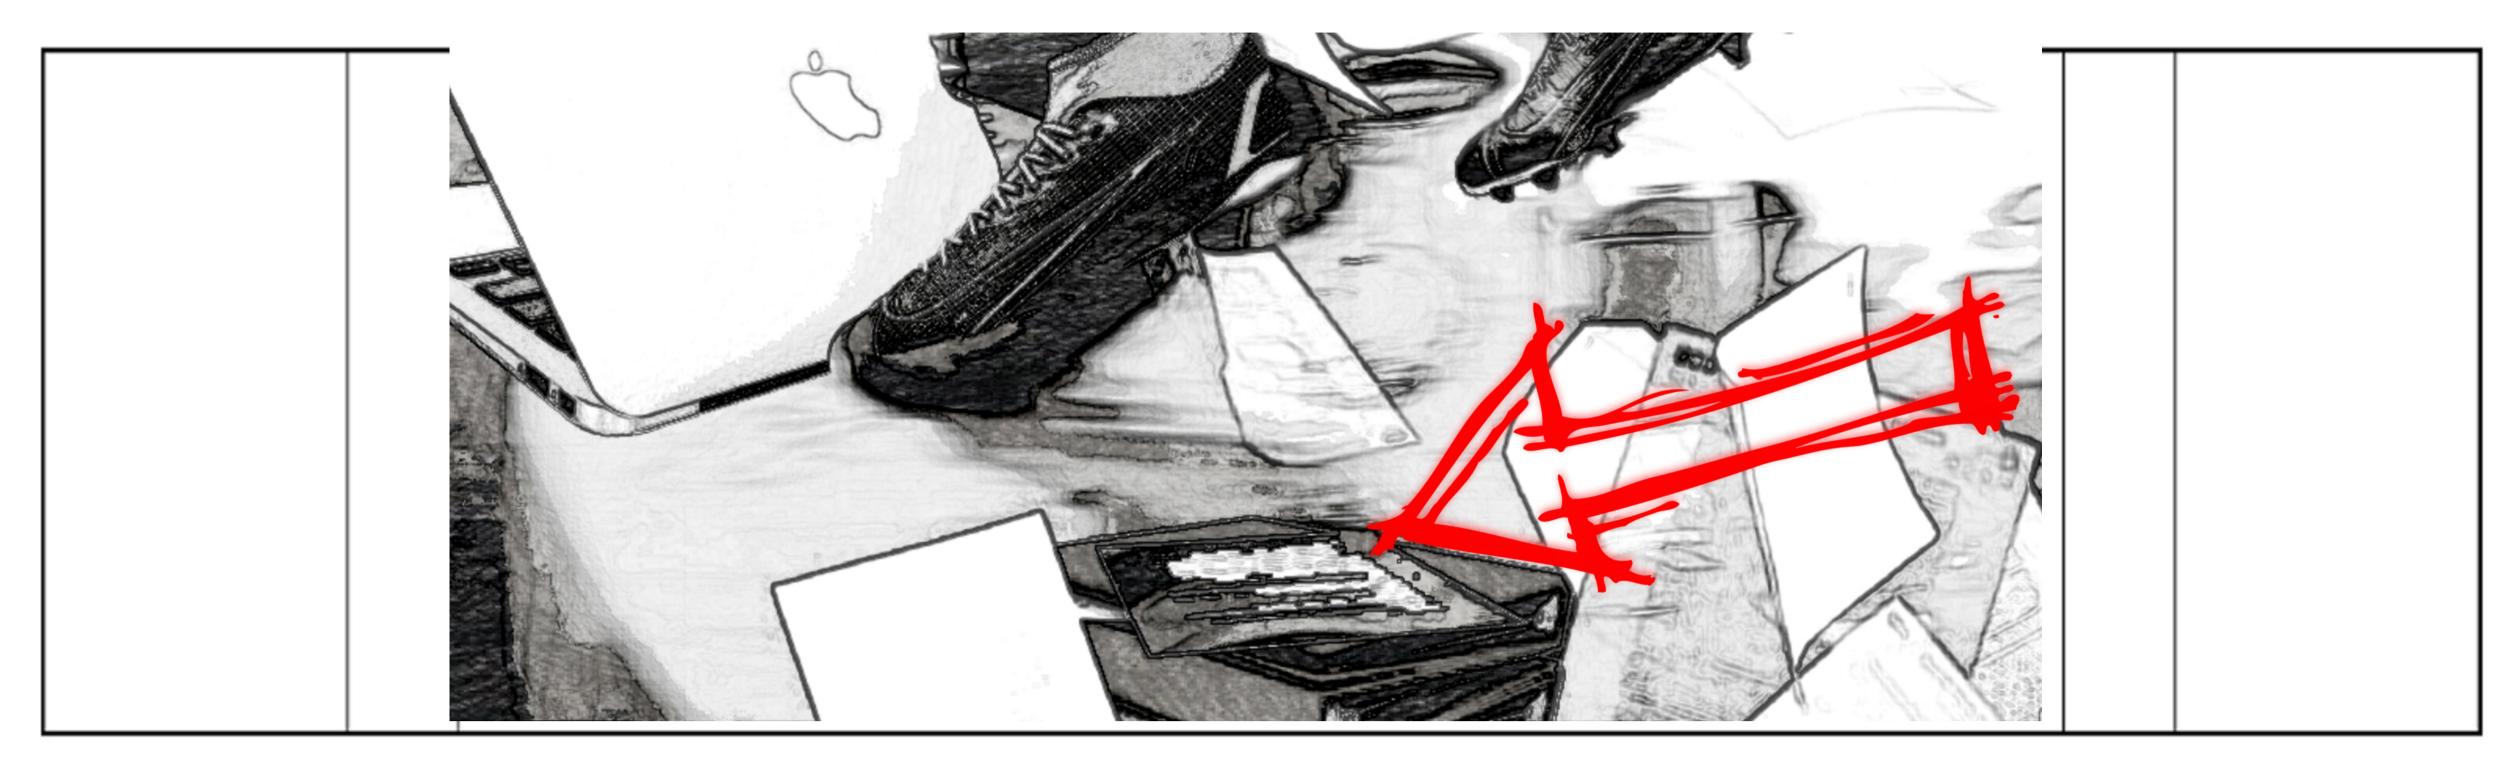

## FA WOMEN'S SUPER LEAGUE "IT'S ALL KICKING OFF"

N°:
29

XCU PLAYER F FEET CRUNCHING PAPERS AND LAPTOPS ON PRODUCER'S TABLE

30 N°:

PLAYER G RUNNING THROUGH CABLES, LIGHTS START GOING DOWN...

N°:

SUPER LOW ANGLE CU NIKITA PARIS JUMPS UP

N°:

EPIC WIDE SHOT WHERE NIKITA PARIS GOES FOR THE KICK IN SLOW MOTION AND EVERYTHING IS FALLING/ EXPLODING.

BALL FLIES TOWARD CAMERA.