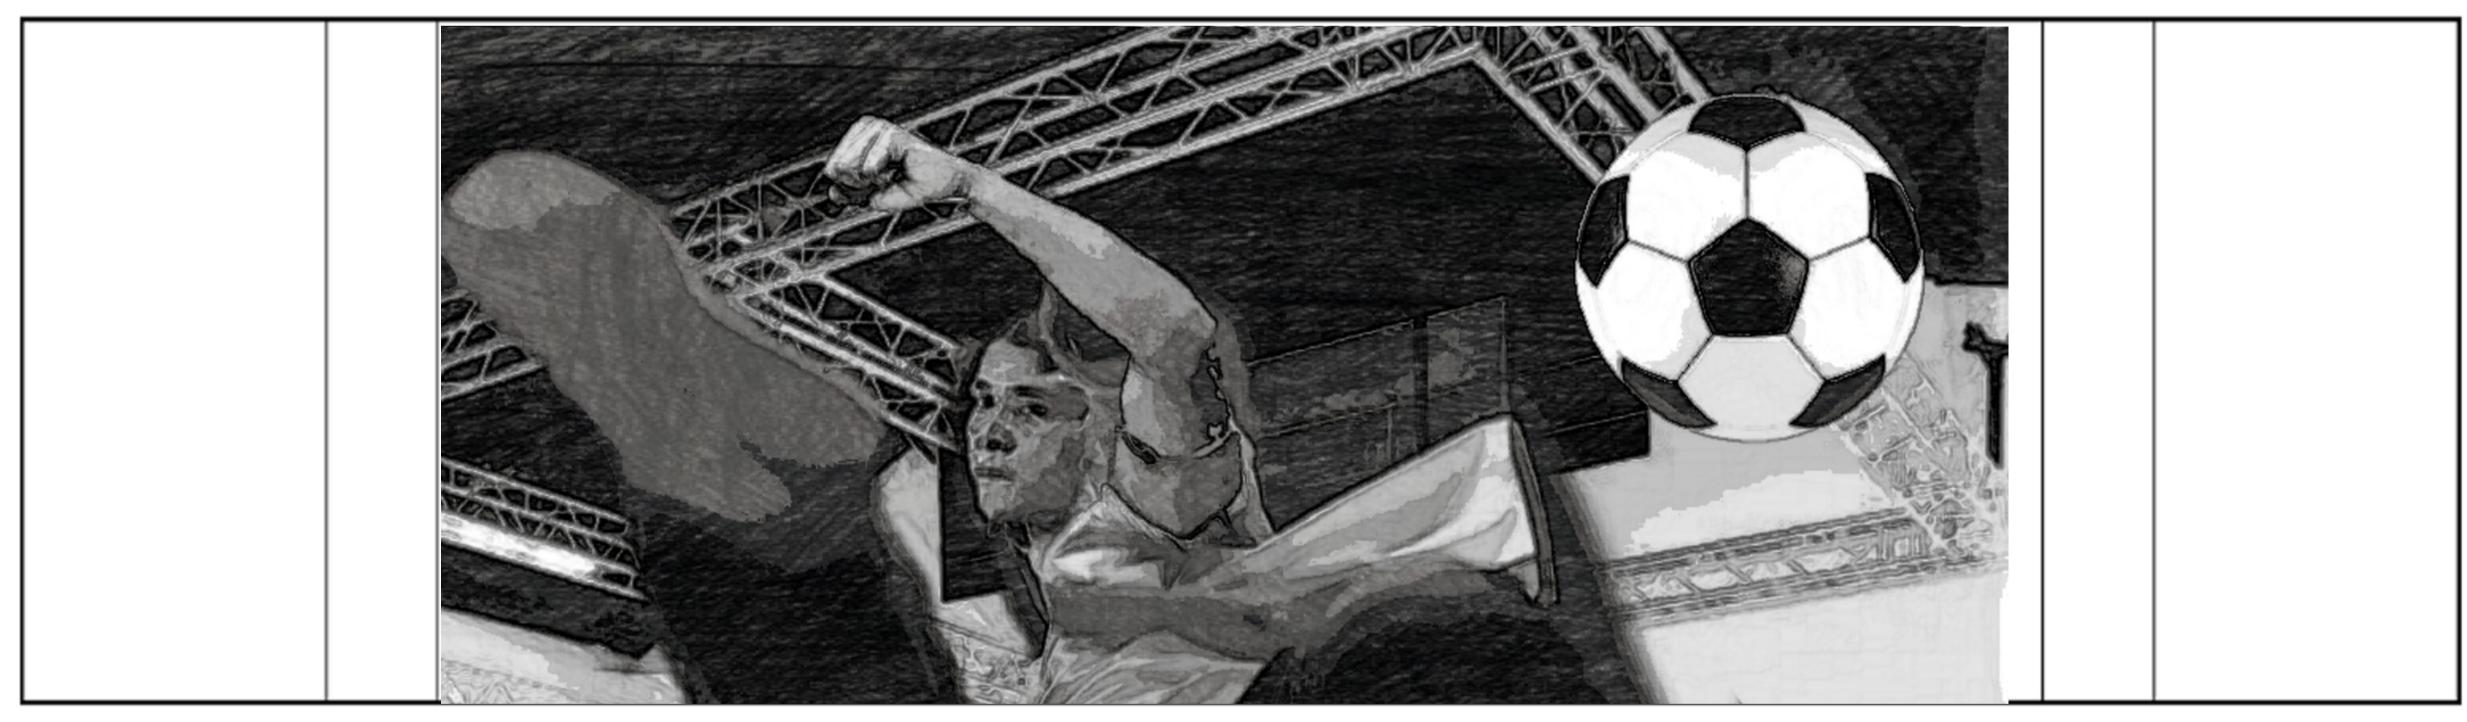

N°:

EPIC WIDE SHOT WHERE NIKITA PARIS GOES FOR THE KICK IN SLOW MOTION AND EVERYTHING IS FALLING/ EXPLODING.

BALL FLIES TOWARD CAMERA.

# FA WOMEN'S SUPER LEAGUE "IT'S ALL KICKING OFF"

N°: 33 LOGO N°: 34 250 5.5 -2...1...5...1...2+ 150 400 4 + MF (0) MCU PHOTOGRAPH OF THE WOMEN ALL WAR TORN N°: 35 WIDE BACKDROP FALLING/ LIGHT CRASHING N°: