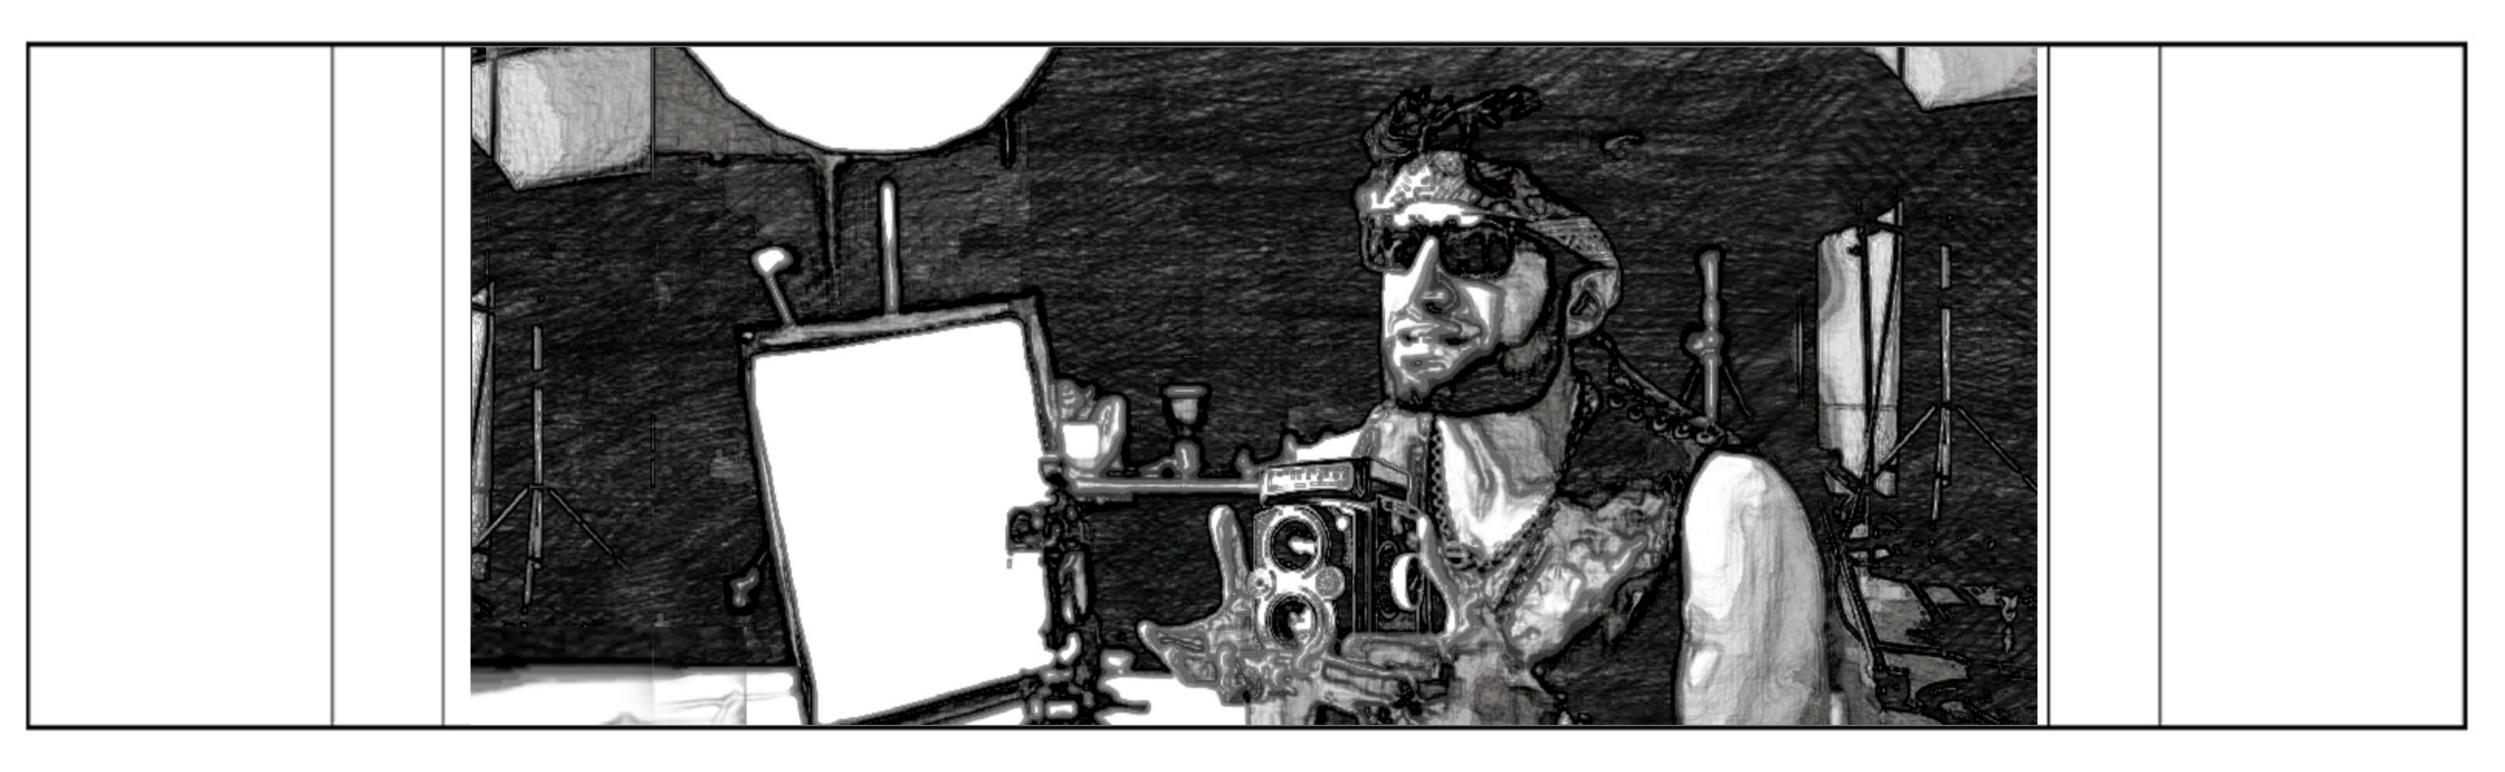

3

N°:

MCU PHOTOGRAPHER SHOOTING SOME FRAMES AND NOT LOVING IT

N°:

CU ASSISTANT POLISHING BALL AT THE MONITOR SHAKING THEIR HEAD