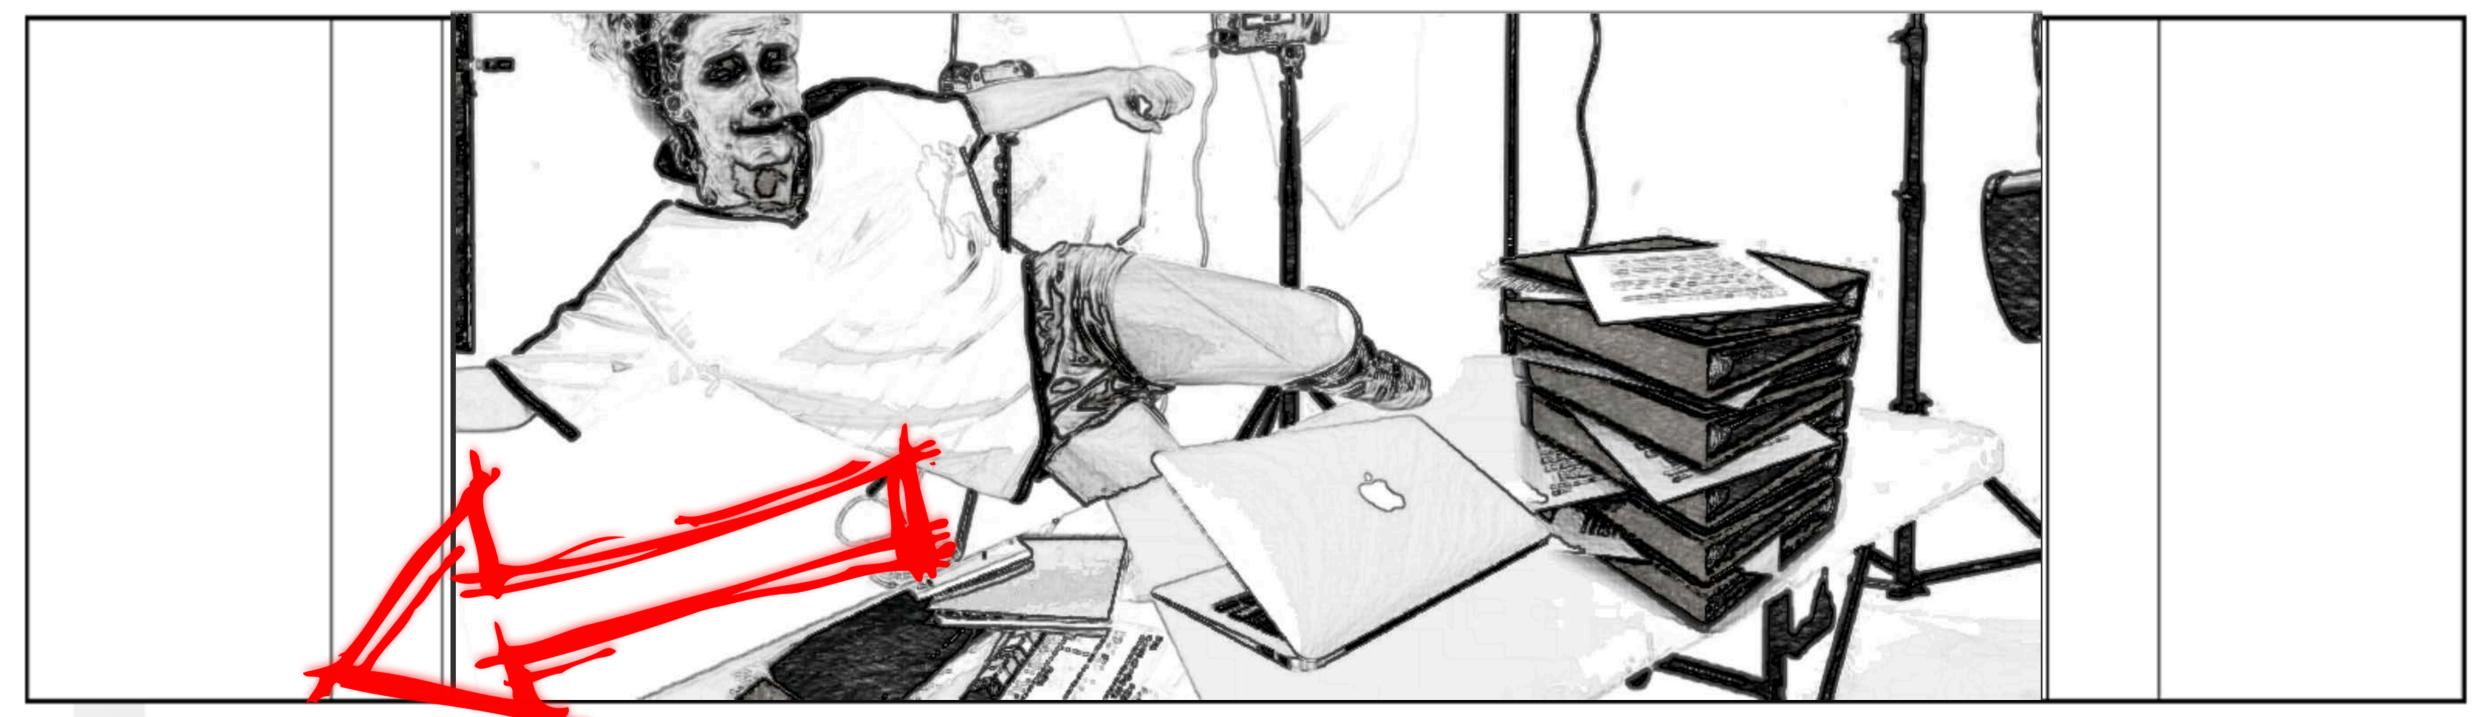

## FA WOMEN'S SUPER LEAGUE "IT'S ALL KICKING OFF"

N°:
29

XCU PLAYER F FEET CRUNCHING PAPERS AND LAPTOPS ON PRODUCER'S TABLE

30 N°:

PLAYER G RUNNING THROUGH CABLES, LIGHTS START GOING DOWN...

N°:

SUPER LOW ANGLE CU NIKITA PARIS JUMPS UP