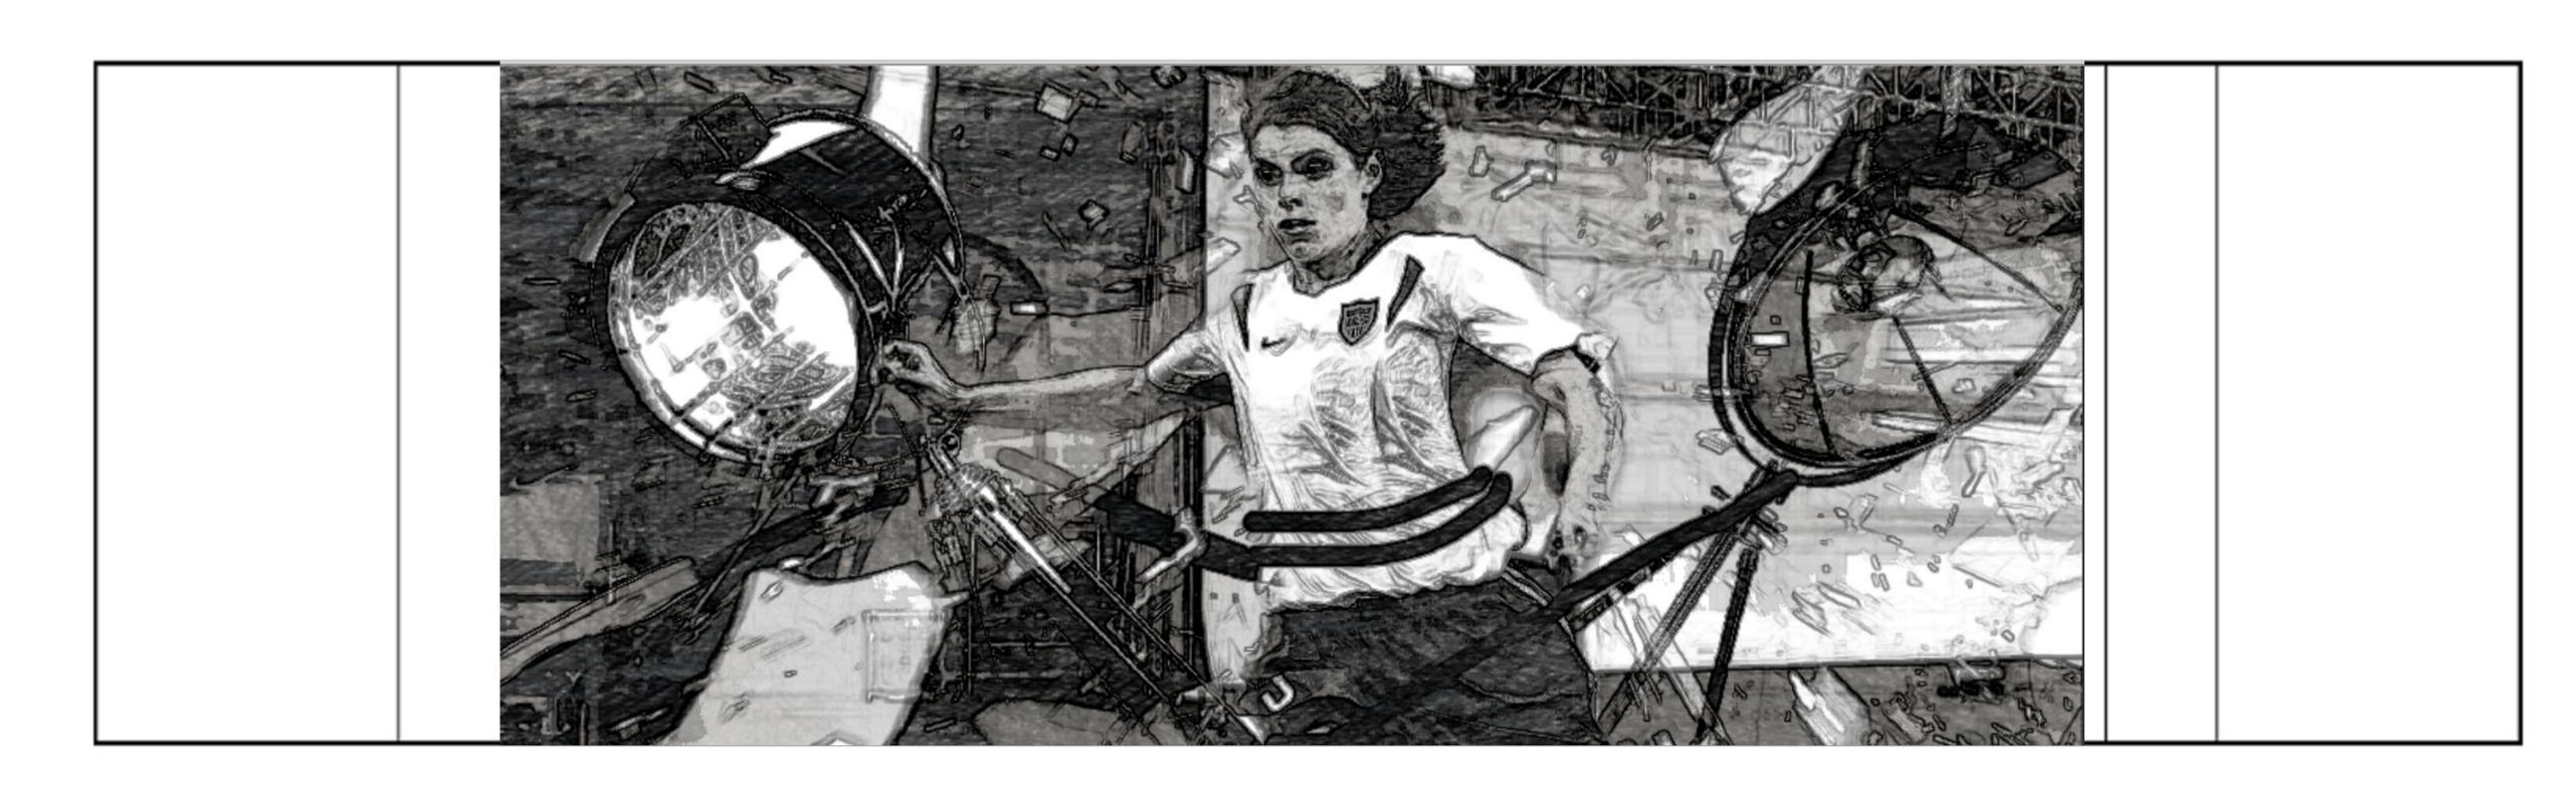

N°:

SAM KERR VAULTS SELF OVER LADDER (OR JUST RUNS), CHARGING FOR BALL

N°:

M PLAYER F JUMPS UP ON PRODUCERS TABLE, TRACK AS THEY RUN ACROSS

## FA WOMEN'S SUPER LEAGUE "IT'S ALL KICKING OFF"

N°:
29

XCU PLAYER F FEET CRUNCHING PAPERS AND LAPTOPS ON PRODUCER'S TABLE

30 N°:

PLAYER G RUNNING THROUGH CABLES, LIGHTS START GOING DOWN...

N°:

SUPER LOW ANGLE CU NIKITA PARIS JUMPS UP