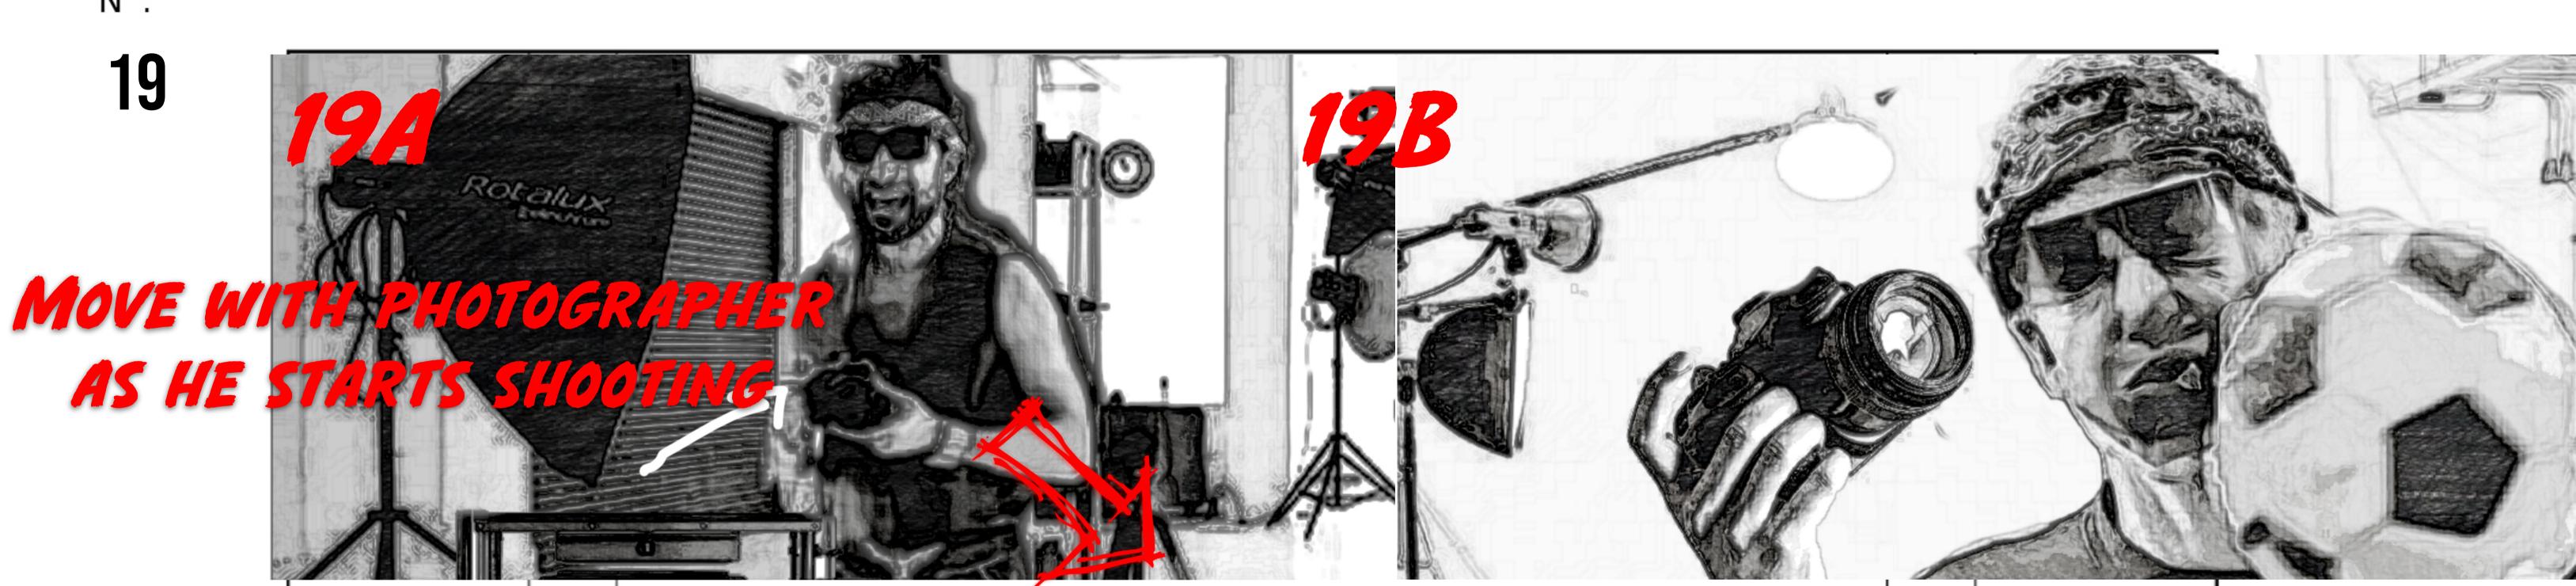

#### FA WOMEN'S SUPER LEAGUE "IT'S ALL KICKING OFF"

N°:

M GOALIE DIVES FOR THE BALL NEXT TO THE CRAFT SERVICE TABLE

N°:

18

HIGH ANGLE OVERHEAD CRAFTY TABLE EXPLODES AS GOALIE LANDS ON IT

N°:

19

AS HE STI

MCU PHOTOGRAPHER EXCITEDLY GRABS CAMERA AND STARTS SHOOTING WE TRACK WITH HIS MOVEMENTS (SHOULD FEEL LIKE STEADY CAM)

N°:

FREEZE FRAME—- PLAYER HEADS THE BALL