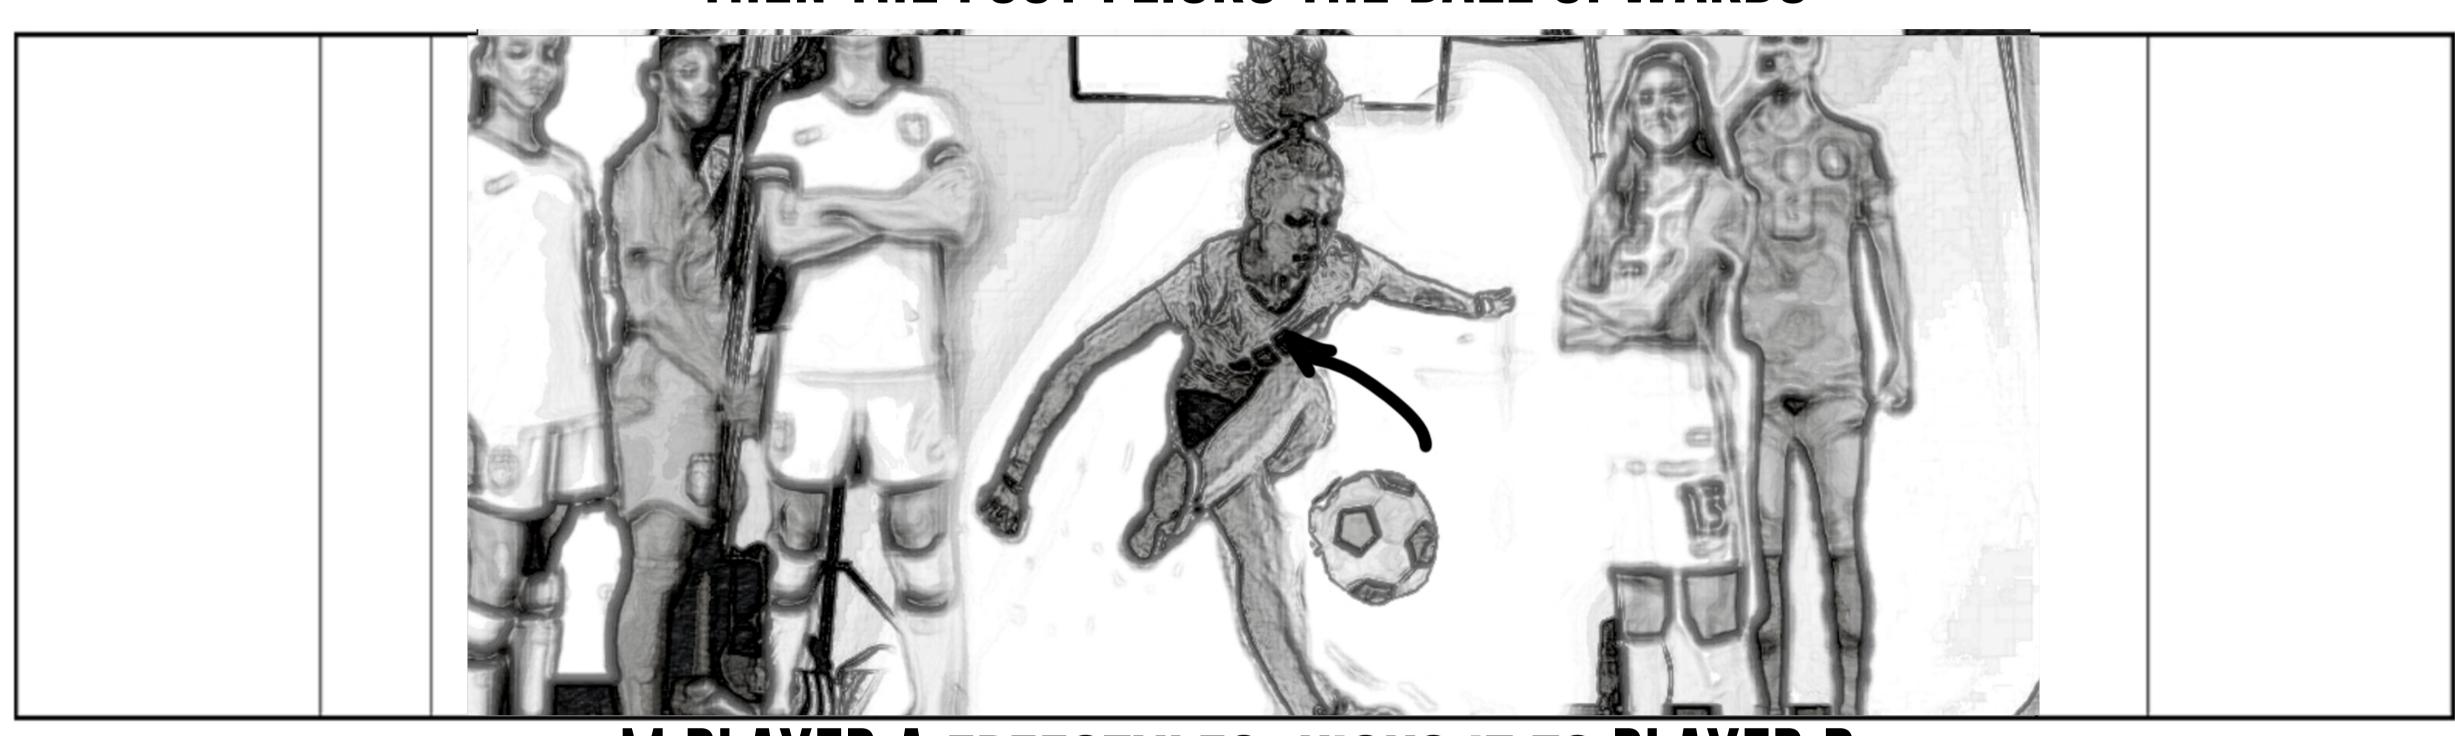

## FA WOMEN'S SUPER LEAGUE "IT'S ALL KICKING OFF"

N°:

y

BALL LANDS AT FOOT OF PLAYER A...
THEN THE FOOT FLICKS THE BALL UPWARDS

10

N°:

M PLAYER A FREESTYLES, KICKS IT TO PLAYER B

N°: (CAMERA CAN BE A BIT FUNKY, MOVING IN AND OUT AND TILTING WITH THE BALL, FEELS LIKE STEADY CAM)