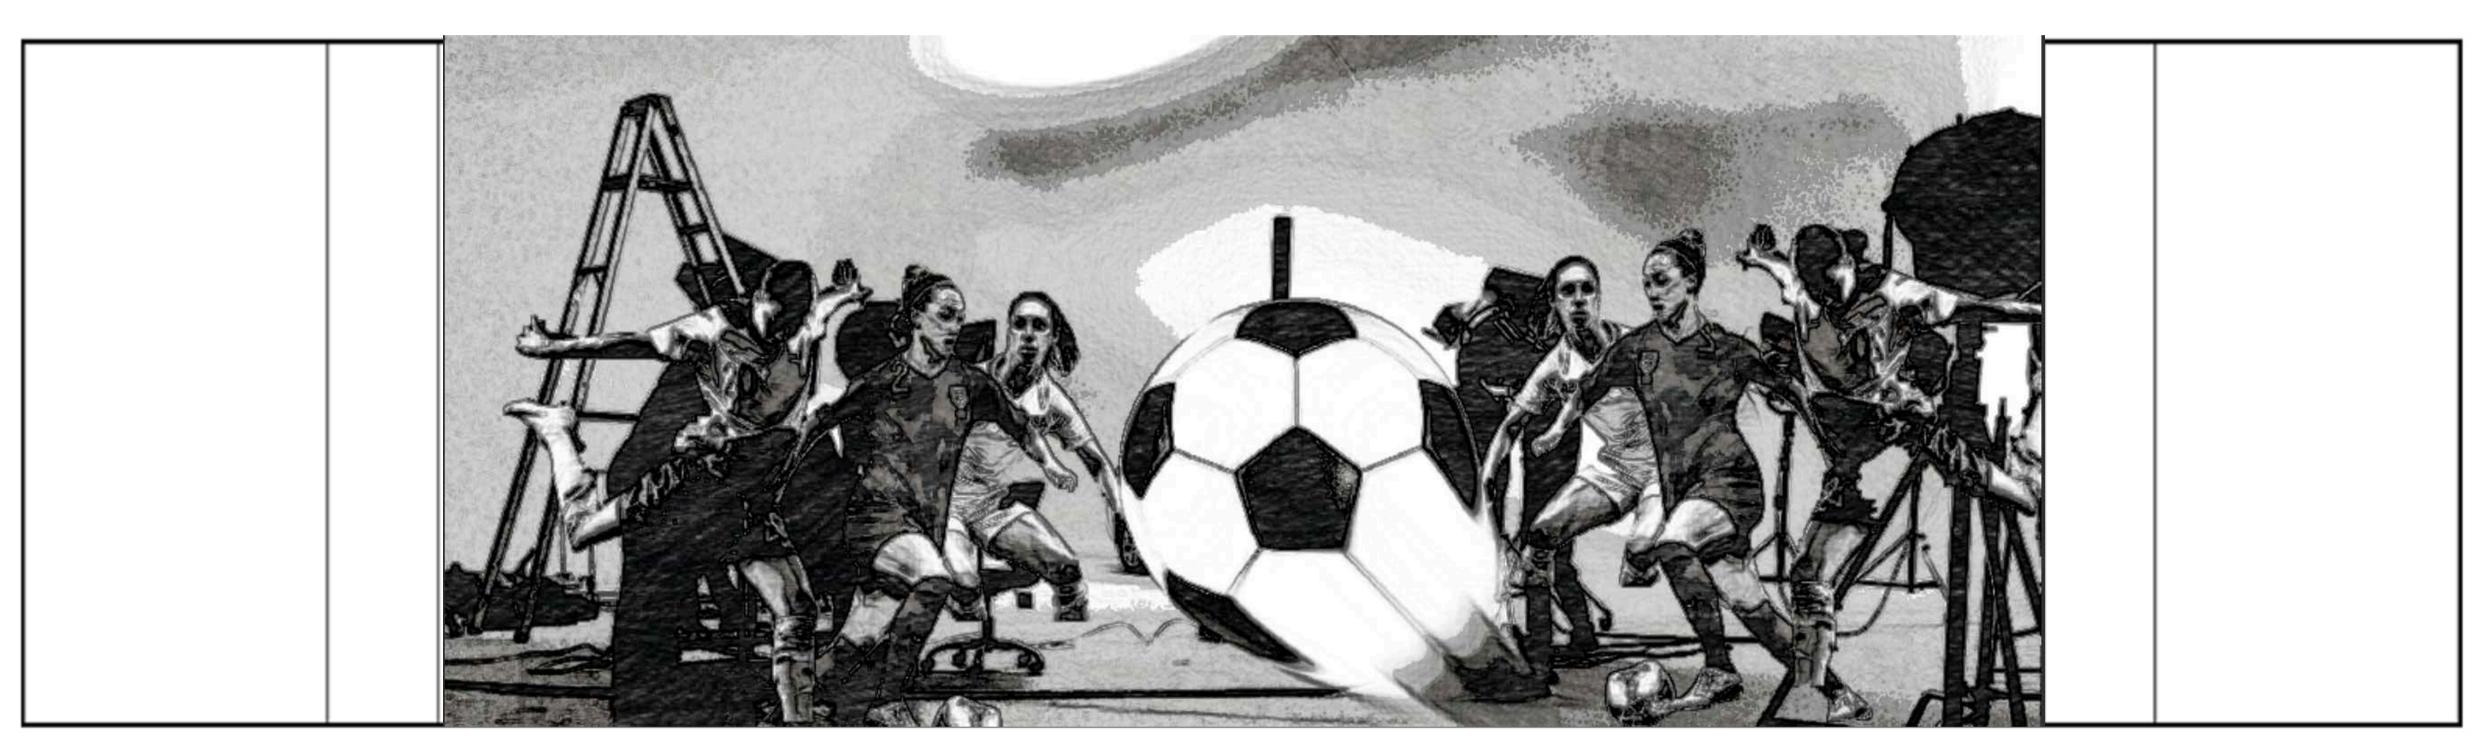

## FA WOMEN'S SUPER LEAGUE "IT'S ALL KICKING OFF"

N°:

**13** 

M WIDE PROFILE TRACKING THROUGH EQUIPMENT AS PLAYERS GO AFTER BALL IN A LITTLE SCRIMMAGE

N°:

XCU TRACKING BALL AND FEET THROUGH EQUIPMENT

N°:

**15** 

CU TRACKING WITH PLAYER C WITH THE BALL IN THE ACTION,
BALL GETS STOLEN

N°:

MCU OF PLAYER D WITH THE BALL GOING BACK TOWARD THE OTHER WAY, KICKS