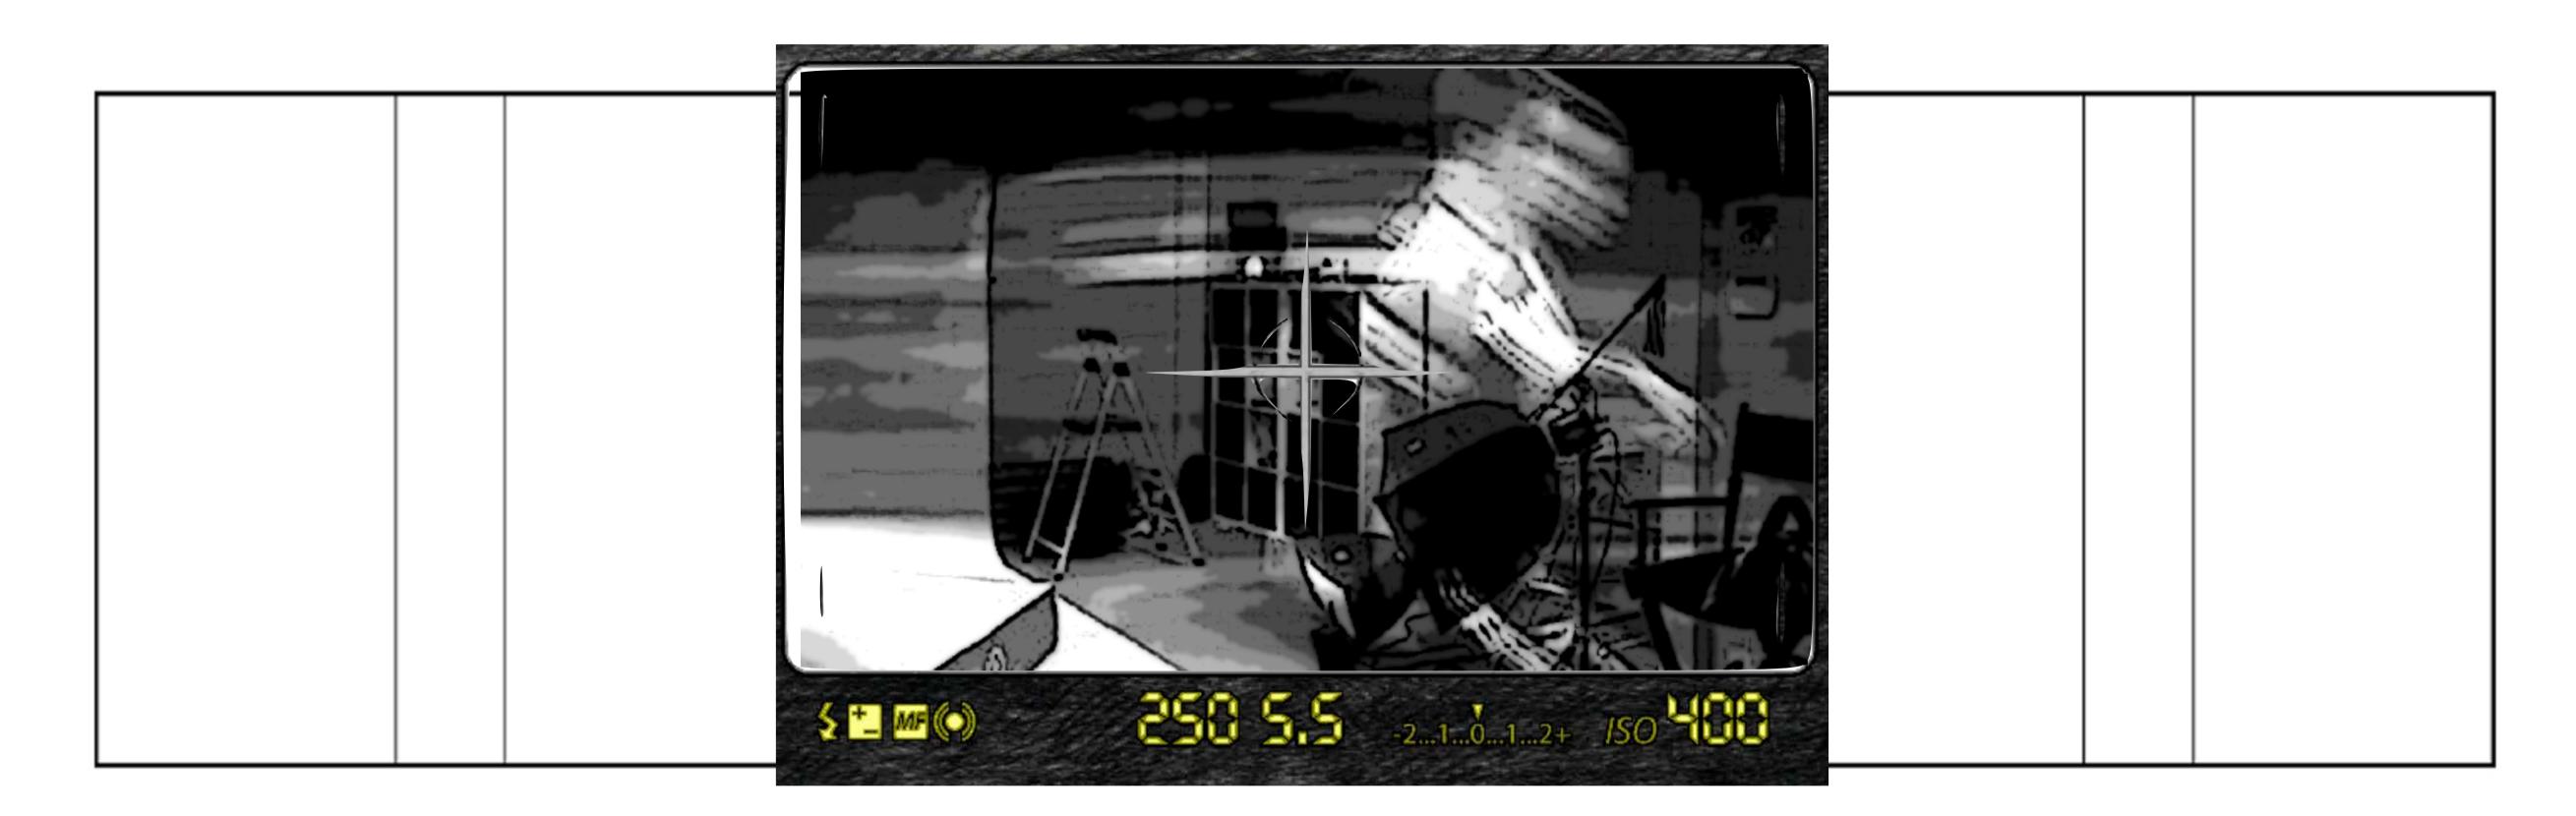

## FA WOMEN'S SUPER LEAGUE "IT'S ALL KICKING OFF"

1

N°:

N°:

WIDE ESTABLISHING PUSHING IN ON SET WHERE PLAYERS ARE POSING IN FRONT OF BACKDROP (WARDROBE RACK GOES BY, DUDES WITH LADDER, ETC). FEELS BUSY.

CU CAMERA POV ROVING ACROSS PLAYERS IN FRONT OF BACKDROP (WHIP PAN BACK AND FORTH) HOLD ON 2 OR 3 FUNNY SHOTS HERE/ MAYBE FREEZE FRAME.